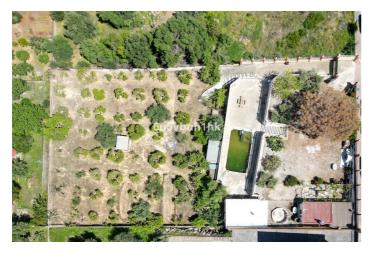

## Valle del Guadalhorce, Alhaurín de la Torre

The Pinos de Alhaurín urbanization, located in a spectacular natural environment in Malaga, is a place that stands out for its tranquility and beauty. Surrounded by mountains and vegetation, this privileged location offers a peaceful environment for its residents. In addition, it has a well-developed infrastructure, a wide variety of homes that adapt to different needs and preferences, well-kept common areas, security measures and proximity to services such as supermarkets, restaurants and schools, which makes it an ideal place to enjoy a high quality of life on the Costa del Sol. In this idyllic environment, we are pleased to offer an exclusive 2500 m2 plot in the Pinos de Alhaurín urbanization. This stunning plot features a private swimming pool from which you can enjoy excellent panoramic views of the surrounding mountains and green landscape. With a spacious terrace perfect for relaxing outdoors, this property also offers land with fruit trees, olive and almond trees, adding extra charm and the opportunity to grow fresh produce in your own garden. In addition, this plot allows the construction of a house of up to 325m2 or 3500 sqm giving you the opportunity to design and create the home of your dreams with large spaces and all the comforts you want. The buildability index is 0.13m2t/m2s and the surface occupancy rate is 10%. It should be noted that the plot currently has a large barbecue and a 60m2 house with kitchen and bathroom, allowing future owners to enjoy the facilities while planning and building the house of their dreams. Don't miss the opportunity to acquire this exclusive property and make your dreams of living in a natural paradise on the Costa del Sol come true. Contact us today for more information and to schedule a visit.