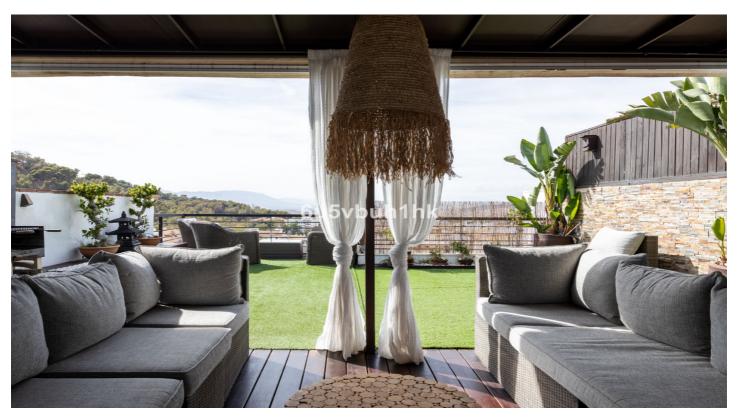

## Costa del Sol, Málaga

This beautiful townhouse is located in the area of El Limonar / Gibralfaro, about 15 minutes walk from the historic centre and the beach. The community also has a social club, paddle tennis courts, green areas and two salt water swimming pools. The house has been recently refurbished, with a kitchen of the prestigious brand Schmidt Kitchens, new bathrooms and panoramic windows. The house is distributed over 4 floors. When entering the house, on the ground floor, there is a spacious living room with views to Malaga, a fireplace, a modern and equipped kitchen, a bathroom, a wardrobe and an outside storage room. In the basement, there is a garage for one vehicle, a hobby room, an office and an additional room. Furthermore, you have an additional parking space in the private and gated parking of the urbanisation. The sleeping area consists of three spacious bedrooms with fitted wardrobes and two bathrooms as well as an ironing room. All bedrooms offer stunning views over the city of Malaga. The jewel of the house is the roof terrace. It has a bar, sink, fridge, barbecue and IPE wood flooring. The terrace is fully illuminated with LED lights, perfect for enjoying summer and winter evenings. It also has electric awnings and glass curtains on the south-east side, offering unbeatable views of the Limonar, the centre of Malaga and the mountains. The property is in perfect condition and has been continuously improved. It has 2 cm thick JATOBA wooden floors, air conditioning in all rooms, hot water from solar panels and internet wiring throughout the house, with a real speed of 600 megabytes in any room. It also has a reverse osmosis water purification system.