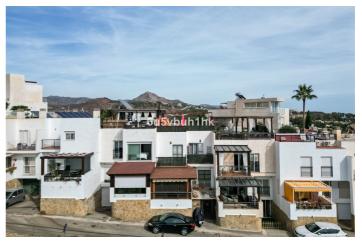

## Costa del Sol, Málaga

This beautiful townhouse is located in the area of El Limonar / Gibralfaro, about 15 minutes walk from the historic centre and the beach. The community also has a social club, paddle tennis courts, green areas and two salt water swimming pools. The house has been recently refurbished, with a kitchen of the prestigious brand Schmidt Kitchens, new bathrooms and panoramic windows. The house is distributed over 4 floors. When entering the house, on the ground floor, there is a spacious living room with views to Malaga, a fireplace, a modern and equipped kitchen, a bathroom, a wardrobe and an outside storage room. In the basement, there is a garage for one vehicle, a hobby room, an office and an additional room. Furthermore, you have an additional parking space in the private and gated parking of the urbanisation. The sleeping area consists of three spacious bedrooms with fitted wardrobes and two bathrooms as well as an ironing room. All bedrooms offer stunning views over the city of Malaga. The jewel of the house is the roof terrace. It has a bar, sink, fridge, barbecue and IPE wood flooring. The terrace is fully illuminated with LED lights, perfect for enjoying summer and winter evenings. It also has electric awnings and glass curtains on the south-east side, offering unbeatable views of the Limonar, the centre of Malaga and the mountains. The property is in perfect condition and has been continuously improved. It has 2 cm thick JATOBA wooden floors, air conditioning in all rooms, hot water from solar panels and internet wiring throughout the house, with a real speed of 600 megabytes in any room. It also has a reverse osmosis water purification system.