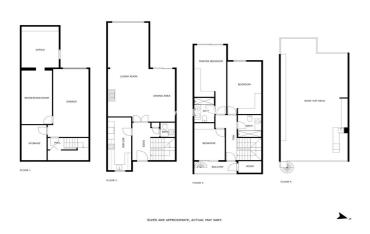

## Costa del Sol, Málaga

This beautiful townhouse is located in the area of El Limonar / Gibralfaro, about 15 minutes walk from the historic centre and the beach. The community also has a social club, paddle tennis courts, green areas and two salt water swimming pools. The house has been recently refurbished, with a kitchen of the prestigious brand Schmidt Kitchens, new bathrooms and panoramic windows. The house is distributed over 4 floors. When entering the house, on the ground floor, there is a spacious living room with views to Malaga, a fireplace, a modern and equipped kitchen, a bathroom, a wardrobe and an outside storage room. In the basement, there is a garage for one vehicle, a hobby room, an office and an additional room. Furthermore, you have an additional parking space in the private and gated parking of the urbanisation. The sleeping area consists of three spacious bedrooms with fitted wardrobes and two bathrooms as well as an ironing room. All bedrooms offer stunning views over the city of Malaga. The jewel of the house is the roof terrace. It has a bar, sink, fridge, barbecue and IPE wood flooring. The terrace is fully illuminated with LED lights, perfect for enjoying summer and winter evenings. It also has electric awnings and glass curtains on the south-east side, offering unbeatable views of the Limonar, the centre of Malaga and the mountains. The property is in perfect condition and has been continuously improved. It has 2 cm thick JATOBA wooden floors, air conditioning in all rooms, hot water from solar panels and internet wiring throughout the house, with a real speed of 600 megabytes in any room. It also has a reverse osmosis water purification system.