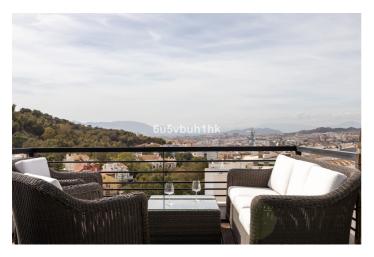

## Costa del Sol, Málaga

This beautiful townhouse is located in the area of El Limonar / Gibralfaro, about 15 minutes walk from the historic centre and the beach. The community also has a social club, paddle tennis courts, green areas and two salt water swimming pools. The house has been recently refurbished, with a kitchen of the prestigious brand Schmidt Kitchens, new bathrooms and panoramic windows. The house is distributed over 4 floors. When entering the house, on the ground floor, there is a spacious living room with views to Malaga, a fireplace, a modern and equipped kitchen, a bathroom, a wardrobe and an outside storage room. In the basement, there is a garage for one vehicle, a hobby room, an office and an additional room. Furthermore, you have an additional parking space in the private and gated parking of the urbanisation. The sleeping area consists of three spacious bedrooms with fitted wardrobes and two bathrooms as well as an ironing room. All bedrooms offer stunning views over the city of Malaga. The jewel of the house is the roof terrace. It has a bar, sink, fridge, barbecue and IPE wood flooring. The terrace is fully illuminated with LED lights, perfect for enjoying summer and winter evenings. It also has electric awnings and glass curtains on the south-east side, offering unbeatable views of the Limonar, the centre of Malaga and the mountains. The property is in perfect condition and has been continuously improved. It has 2 cm thick JATOBA wooden floors, air conditioning in all rooms, hot water from solar panels and internet wiring throughout the house, with a real speed of 600 megabytes in any room. It also has a reverse osmosis water purification system.