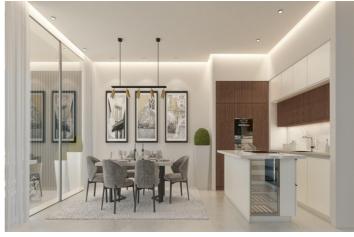

These spacious villas are designed to provide maximum comfort in the closest contact with the nature & amp; sustainability.

Open plan main level divided by interior garden in two parts: lounge with chimney & amp; modern kitchen with Siemens appliances leading to a dining interior & amp; beautiful exterior area. 3 to 4 bedrooms on the 1st floor, each with en-suite bathroom & amp; terrace. Customizable basement, solarium with amazing golf & amp; sea views.

Every villa will be delivered with a private garden with indigenous plants & amp; swimming pool with saline system. Aerotermia system for climatization & amp; floor heating, barbecue on the terrace, led ceiling lights, sound installtion, porcelanic stoneware & amp; much more.