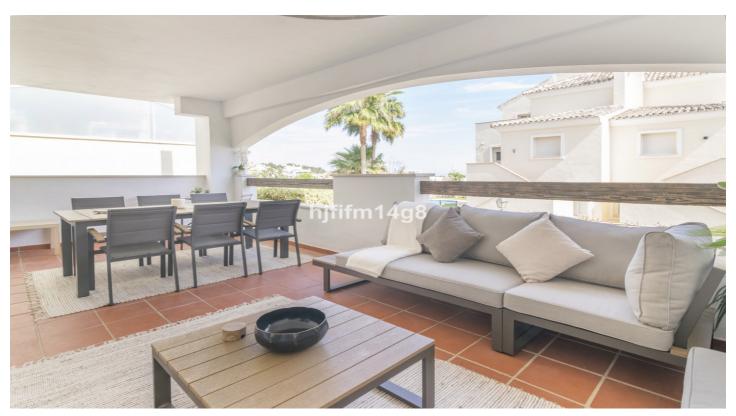

The property enjoys high quality modern finishes throughout, such as well-loved marble floors, built-in wardrobes and stylish kitchen. A charming feature of the apartment is the lovely open fireplace in the living room. Ideal for some cozy winter evenings! The kitchen area is sleek and modern and fully fitted with all appliances. The two bedrooms are generously spacious and have fitted wardrobes for optimum space.

## **Features:**

FeaturesClimate ControlViewsCovered TerraceAir ConditioningGardenPrivate TerraceFireplacePool

Storage Room Fitted Wardrobes

Setting Pool Kitchen

Close To Golf Communal Fully Fitted
Partially Fitted