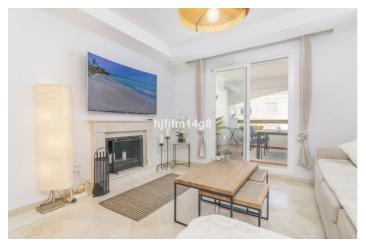

The property enjoys high quality modern finishes throughout, such as well-loved marble floors, built-in wardrobes and stylish kitchen. A charming feature of the apartment is the lovely open fireplace in the living room. Ideal for some cozy winter evenings! The kitchen area is sleek and modern and fully fitted with all appliances. The two bedrooms are generously spacious and have fitted wardrobes for optimum space.