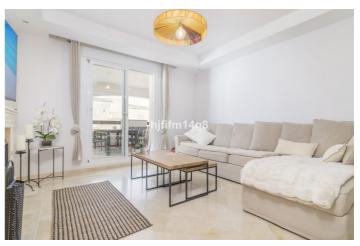

The property enjoys high quality modern finishes throughout, such as well-loved marble floors, built-in wardrobes and stylish kitchen. A charming feature of the apartment is the lovely open fireplace in the living room. Ideal for some cozy winter evenings! The kitchen area is sleek and modern and fully fitted with all appliances. The two bedrooms are generously spacious and have fitted wardrobes for optimum space.