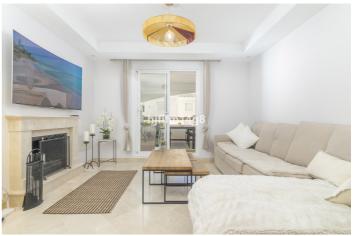

The property enjoys high quality modern finishes throughout, such as well-loved marble floors, built-in wardrobes and stylish kitchen. A charming feature of the apartment is the lovely open fireplace in the living room. Ideal for some cozy winter evenings! The kitchen area is sleek and modern and fully fitted with all appliances. The two bedrooms are generously spacious and have fitted wardrobes for optimum space.