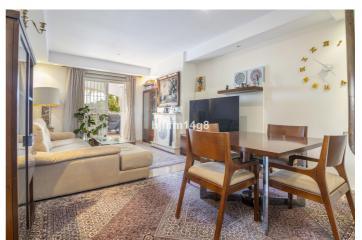

The property enjoys high quality modern finishes throughout, such as well-loved marble floors, built-in wardrobes and stylish kitchen. A charming feature of the apartment is the lovely open fireplace in the living room. Ideal for some cozy winter evenings! The kitchen area is sleek and modern and fully fitted with all appliances. The two bedrooms are generously spacious and have fitted wardrobes for optimum space.