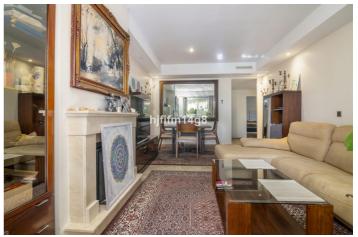

The property enjoys high quality modern finishes throughout, such as well-loved marble floors, built-in wardrobes and stylish kitchen. A charming feature of the apartment is the lovely open fireplace in the living room. Ideal for some cozy winter evenings! The kitchen area is sleek and modern and fully fitted with all appliances. The two bedrooms are generously spacious and have fitted wardrobes for optimum space.