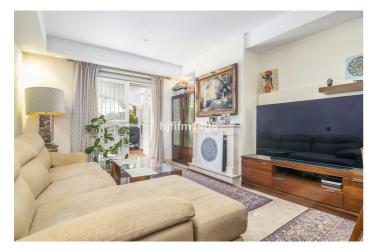

The property enjoys high quality modern finishes throughout, such as well-loved marble floors, built-in wardrobes and stylish kitchen. A charming feature of the apartment is the lovely open fireplace in the living room. Ideal for some cozy winter evenings! The kitchen area is sleek and modern and fully fitted with all appliances. The two bedrooms are generously spacious and have fitted wardrobes for optimum space.