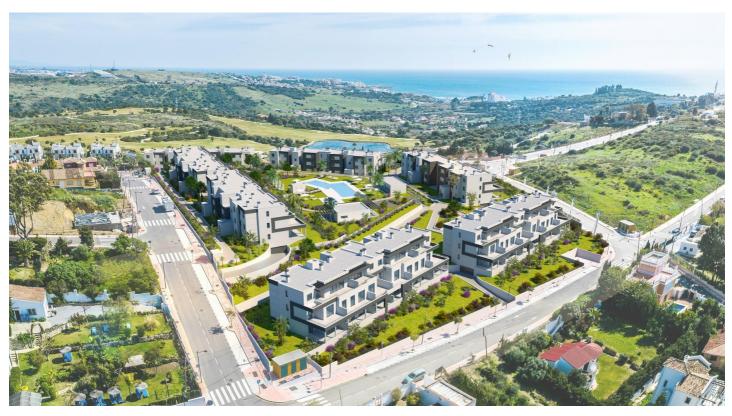

#### NEW DEVELOPMENT NEXT TO ESTEPONA

Exclusive development of 115 properties from 1 to 4 bedrooms, with a choice of spectacular penthouses or ground floor apartments with private garden. All the properties have large windows connected to generous terraces. All of them also have parking and storage room.

Impressive communal areas: 2 swimming pools for adults and children, gymnasium and social club, surrounded by extensive gardens. Located in an incomparable natural environment, every detail has been taken care of to achieve a concept of "open spaces", where functionality and its south-facing orientation make light the main protagonist.

Chosen by Forbes magazine as one of the 10 best residential developments currently being marketed in Spain.

Situated in a privileged location, next to Estepona, just a few minutes from the beach and very close to the Valle Romano golf course. Only 10 minutes from Marbella, and 45 minutes from Malaga International Airport.