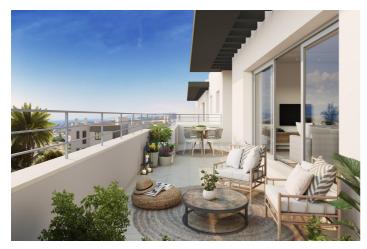

#### NEW DEVELOPMENT NEXT TO ESTEPONA

Exclusive development of 115 properties from 1 to 4 bedrooms, with a choice of spectacular penthouses or ground floor apartments with private garden. All the properties have large windows connected to generous terraces. All of them also have parking and storage room.

Impressive communal areas: 2 swimming pools for adults and children, gymnasium and social club, surrounded by extensive gardens. Located in an incomparable natural environment, every detail has been taken care of to achieve a concept of "open spaces", where functionality and its south-facing orientation make light the main protagonist.