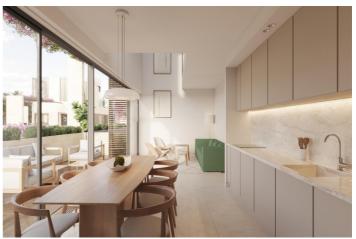

Standard and Premium interiors are thoughtfully designed by our architects. Al apartments come fully furnished with heated floors in all spaces, Schneider light switches, smart locks and basic climate automation, as well as water-saving bathrooms and kitchens, and connections to the weather station. Swedish appliances from Asko Kitchen: stovetops, ovens and hoods, dishwashers, refrigerators. Laundry: washing machine and drying machine. German bath fixtures from Villeroy & amp; Boch, Sliding doors unite the terraces and living rooms as one space, harmonising indoor-outdoor living, and each unit is designed with moveable walls to adapt to how families evolve. Wooden folding screens offer shade while enabling air circulation. Standard: light coloured furniture. Premium: wooden furniture with dark varnish, stone surfaces.