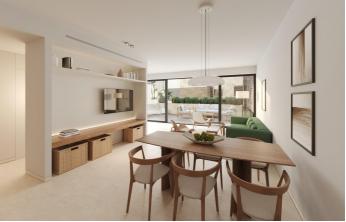

Standard and Premium interiors are thoughtfully designed by our architects. Al apartments come fully furnished with heated floors in all spaces, Schneider light switches, smart locks and basic climate automation, as well as water-saving bathrooms and kitchens, and connections to the weather station. Swedish appliances from Asko Kitchen: stovetops, ovens and hoods, dishwashers, refrigerators. Laundry: washing machine and drying machine. German bath fixtures from Villeroy & amp; Boch, Sliding doors unite the terraces and living rooms as one space, harmonising indoor-outdoor living, and each unit is designed with moveable walls to adapt to how families evolve. Wooden folding screens offer shade while enabling air circulation. Standard: light coloured furniture. Premium: wooden furniture with dark varnish, stone surfaces.