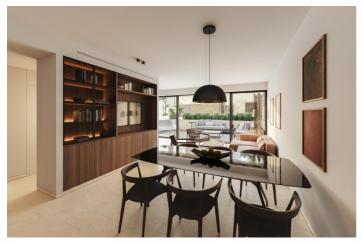

Standard and Premium interiors are thoughtfully designed by our architects. Al apartments come fully furnished with heated floors in all spaces, Schneider light switches, smart locks and basic climate automation, as well as water-saving bathrooms and kitchens, and connections to the weather station. Swedish appliances from Asko Kitchen: stovetops, ovens and hoods, dishwashers, refrigerators. Laundry: washing machine and drying machine. German bath fixtures from Villeroy & amp; Boch, Sliding doors unite the terraces and living rooms as one space, harmonising indoor-outdoor living, and each unit is designed with moveable walls to adapt to how families evolve. Wooden folding screens offer shade while enabling air circulation. Standard: light coloured furniture. Premium: wooden furniture with dark varnish, stone surfaces.