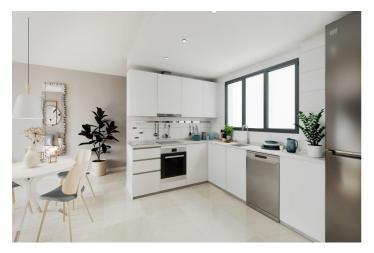

In order to offer you functionality through optimum energy efficiency, the homes have an individualised aerothermal system for domestic hot water and hot/cold air-conditioning by means of ducts with grilles. The kitchen comes furnished and equipped with electrical appliances: electric oven, induction hob, extractor hood, refrigerator and dishwasher.