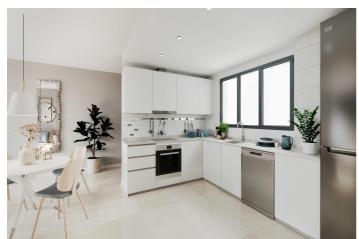

In order to offer you functionality through optimum energy efficiency, the homes have an individualised aerothermal system for domestic hot water and hot/cold air-conditioning by means of ducts with grilles. The kitchen comes furnished and equipped with electrical appliances: electric oven, induction hob, extractor hood, refrigerator and dishwasher.