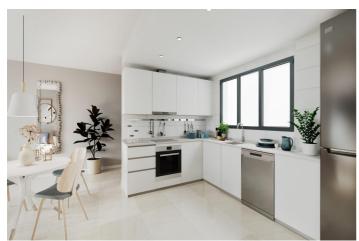

In order to offer you functionality through optimum energy efficiency, the homes have an individualised aerothermal system for domestic hot water and hot/cold air-conditioning by means of ducts with grilles. The kitchen comes furnished and equipped with electrical appliances: electric oven, induction hob, extractor hood, refrigerator and dishwasher.