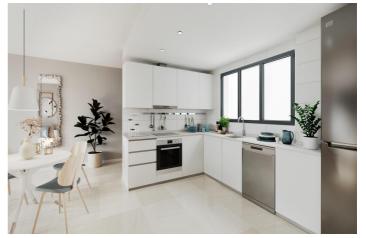

In order to offer you functionality through optimum energy efficiency, the homes have an individualised aerothermal system for domestic hot water and hot/cold air-conditioning by means of ducts with grilles. The kitchen comes furnished and equipped with electrical appliances: electric oven, induction hob, extractor hood, refrigerator and dishwasher.