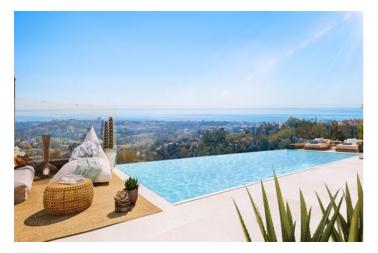

The ground floor is an open-plan design with large from floor to ceiling windows, which allows the natural flow of light to enter the property from its southeast-facing view.

The villas have been designed with the climate in mind, with large outside terraced living space on the ground floor, large balconies attached to each of the 3 bedrooms on the first floor, a rooftop terrace which takes full advantage of the stunning panoramic views.

In the basement strategically placed windows allow for abundant light and during construction. The buyer can alter the room sizes according to their needs. The current basement plans are for 2 bedrooms and one larger cinema room, but one of the bedrooms could be replaced with a larger cinema/playroom. With the swimming pool, it seamlessly connects to the villa allowing the blue reflection to shimmer through this property.