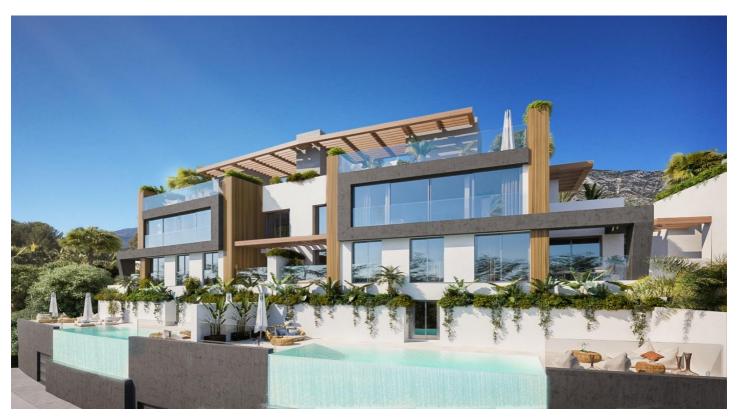

## **NEW BUILD VILLA IN BENAHAVIS**

New Build villa is an entirely unique concept with emphasis on cutting edge design and adhering to the absolute luxury appeal demanded by the discerning client. Set in its own secure and landscaped gardens. The villa offers the ultimate in home automation, which provides homeowners security, comfort. Convenience and energy efficiency by allowing them to control smart devices often by a smart home app on their smartphone or another networked device.

The ground floor is an open-plan design with large from floor to ceiling windows, which allows the natural flow of light to enter the property from its southeast-facing view.

The villas have been designed with the climate in mind, with large outside terraced living space on the ground floor, large balconies attached to each of the 3 bedrooms on the first floor, a rooftop terrace which takes full advantage of the stunning panoramic views.