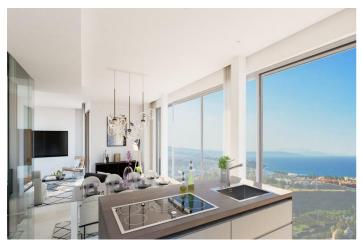

The ground floor is an open-plan design with large from floor to ceiling windows, which allows the natural flow of light to enter the property from its southeast-facing view.

The villas have been designed with the climate in mind, with large outside terraced living space on the ground floor, large balconies attached to each of the 3 bedrooms on the first floor, a rooftop terrace which takes full advantage of the stunning panoramic views.