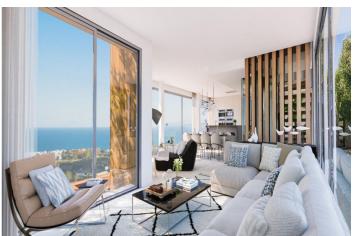

The ground floor is an open-plan design with large from floor to ceiling windows, which allows the natural flow of light to enter the property from its southeast-facing view.

The villas have been designed with the climate in mind, with large outside terraced living space on the ground floor, large balconies attached to each of the 3 bedrooms on the first floor, a rooftop terrace which takes full advantage of the stunning panoramic views.