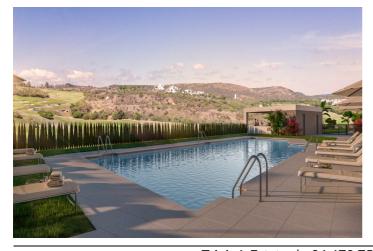

In addition, all homes have garage and storage room in the basement.

The residential complex offers very complete common areas, composed of landscaped spaces, swimming pool with sun loungers, gastroteca and a parking for buggies so that the owners can enjoy their free time to the maximum without having to leave their homes. In addition, the residential complex is fully enclosed and fenced for the safety of the residents.