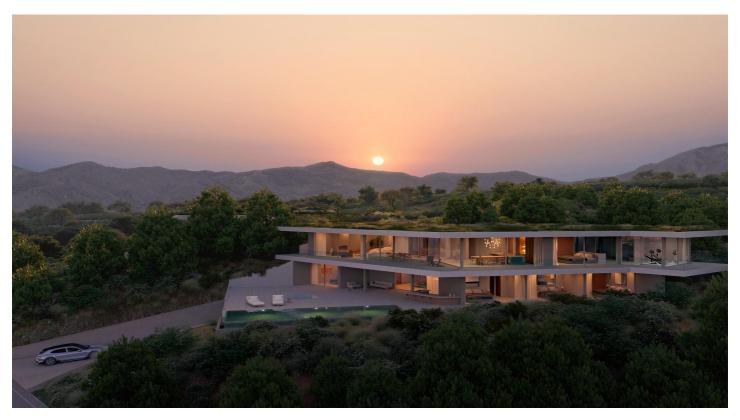

## **NEW BUILD LUXURY VILLA IN BENAHAVIS**

Perched on an elevated position in the mountain foothills, New Build Luxury Villa is a masterful blend of strategic design and playful space distribution. With its back embraced by the mountain and its front opening to breath taking views.

The architecture and outdoor spaces are meticulously oriented towards the Mediterranean Sea, the castle of Monte Mayor, and the emerald valley below. From the expansive terraces to the integrated outdoor lounge area this villa offers a protected and serene haven. Every corner of this residence invites you to relax and enjoy the harmonious connection with nature.

The villa includes: 5 bedrooms, 5 en-suite bathrooms, 2 guest toilets, extensive terraces, an integrated outdoor lounge area and a stunning swimming pool. Villa radiates sophisticated charm with its use of noble materials and top-tier specifications. It achieves an ideal synergy between state-of-the-art design and ecological sensitivity, featuring a minimal environmental footprint, green roofs, optional solar energy, and landscaping designed to thrive in drought conditions.