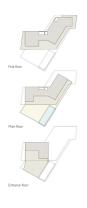

## Detached Villa for sale in Benahavís, Benahavís

4,250,000 €

Reference: RS47333 Bedrooms: 5 Bathrooms: 5 Plot Size: 2,210m<sup>2</sup> Build Size: 605m<sup>2</sup> Terrace: 522m<sup>2</sup>

The villa includes: 5 bedrooms, 5 en-suite bathrooms, 2 guest toilets, extensive terraces, an integrated outdoor lounge area and a stunning swimming pool. Villa radiates sophisticated charm with its use of noble materials and top-tier specifications. It achieves an ideal synergy between state-of-the-art design and ecological sensitivity, featuring a minimal environmental footprint, green roofs, optional solar energy, and landscaping designed to thrive in drought conditions.