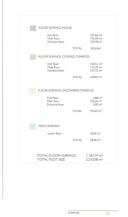

## Detached Villa for sale in Benahavís, Benahavís

4,250,000 €

Reference: RS47333 Bedrooms: 5 Bathrooms: 5 Plot Size: 2,210m<sup>2</sup> Build Size: 605m<sup>2</sup> Terrace: 522m<sup>2</sup>