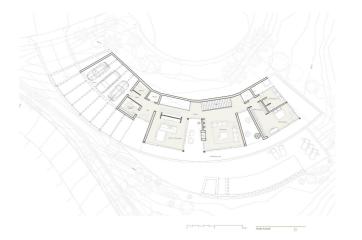

Embracing the shape of the landscape, the villa's curved structure ensures that outdoor spaces connect seamlessly with the natural terrain. From every area in the villa, whether you are swimming in the infinity pool or lounging in the living room, you feel one with nature. The open floor plan, spacious terraces, and outdoor areas create an environment of comfortable and light living in all seasons.

The property includes 5 bedrooms, 5 en-suite bathrooms, 2 guest toilets, extensive terraces, generous outdoor spaces and a swimming pool. Villa epitomizes modern elegance by integrating high-quality materials and sophisticated design elements. The property achieves a perfect balance between contemporary innovation and environmental respect, featuring a minimal footprint on the natural landscape, green roofs, optional solar energy, and drought-tolerant landscaping. For those seeking refined living in a serene and picturesque setting, Villa offers a unique opportunity to experience the ultimate in luxury and nature.