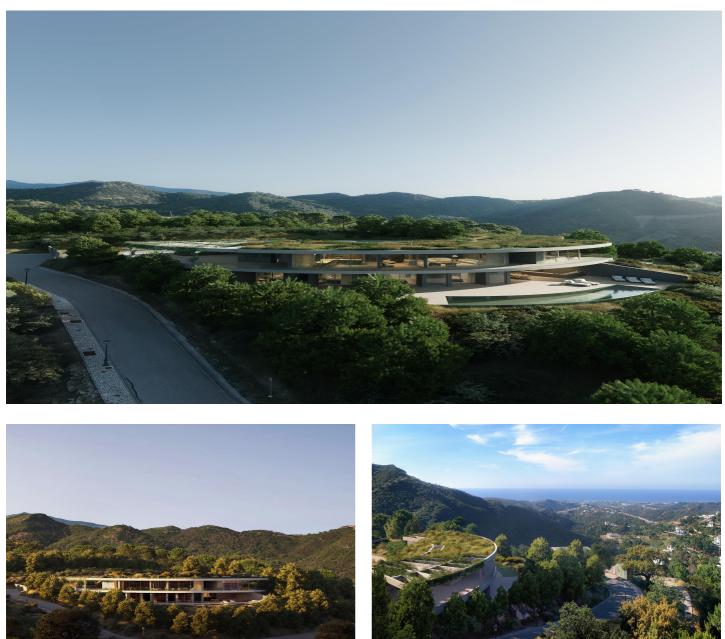

#### NEW BUILD LUXURY VILLA IN BENAHAVIS

Located on an elevated position of the Monte Mayor, New Build Villa is a stunning testament to luxury living that harmonises with its natural surroundings. This captivating property offers broad views over the valley towards the Mediterranean Sea, the surrounding mountains, and the surrounding natural preserves.

Embracing the shape of the landscape, the villa's curved structure ensures that outdoor spaces connect seamlessly with the natural terrain. From every area in the villa, whether you are swimming in the infinity pool or lounging in the living room, you feel one with nature. The open floor plan, spacious terraces, and outdoor areas create an environment of comfortable and light living in all seasons.

The property includes 5 bedrooms, 5 en-suite bathrooms, 2 guest toilets, extensive terraces, generous outdoor spaces and a swimming pool. Villa epitomizes modern elegance by integrating high-quality materials and sophisticated design elements. The property achieves a perfect balance between contemporary innovation and environmental respect, featuring a minimal footprint on the natural landscape, green roofs, optional solar energy, and drought-tolerant landscaping. For those seeking refined living in a serene and picturesque setting, Villa offers a unique opportunity to experience the ultimate in luxury and nature.

A natural setting with magnificent views and an ideal location for this Villa Close enough to the towns, beaches and amenities along the coast - secluded enough to offer a peaceful haven.

Located on the southern face of the Serrania de Ronda mountain range, Benahavís offers spectacular views and is a popular hot spot for locals and tourists alike.