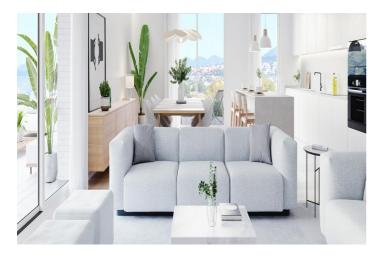

Option of kitchen open to the living room or closed kitchen\*, with high and low furniture of great capacity, finished in white with handle, Silestone worktop or similar.

The main bathroom has a toilet, porcelain shower and suspended washbasin.

The floors will be made with laminate flooring. Kitchen and bathroom floors will be made with top quality stoneware. The whole house will have a false ceiling, which will provide greater thermal and acoustic comfort, as well as facilitating the installation of lighting, light fittings and all kinds of modifications that need to be made to the ceiling.