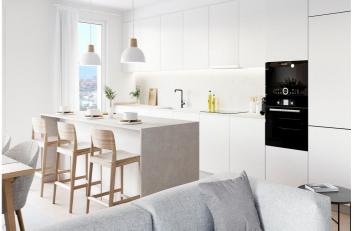

Option of kitchen open to the living room or closed kitchen\*, with high and low furniture of great capacity, finished in white with handle, Silestone worktop or similar.

The main bathroom has a toilet, porcelain shower and suspended washbasin.