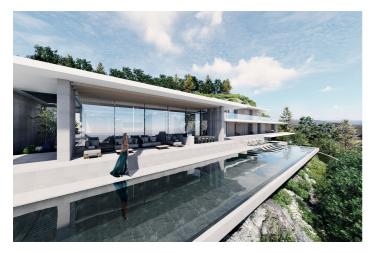

## Costa de la Luz, Sotogrande

Building plot of 8,359 m2 with panoramic views of the sea and several prestigious golf courses. Building area of 2,507.70 m2.

Located in the prestigious urbanization of ''La Reserva de Sotogrande'', just 5 minutes by car from magnificent beaches and numerous golf courses, some of them very important, such as ''Valderrama'', one of the best known in the world! world and ranked best course in continental Europe by Golf World magazine in 1999! Also known for having organized some of the best golf tournaments in the world.

## **Features:**

Features Orientation Climate Control

Fitted Wardrobes South Cold A/C

Solarium Hot A/C

**Utility Room** 

ViewsSettingConditionSeaClose To GolfExcellent

Mountain Close To Port
Panoramic Close To Sea
Golf Close To Town
Beach Beachfront
Port Frontline Golf

Port

Marina

Pool Garden Security

Private Private Gated Complex

**Electric Blinds**