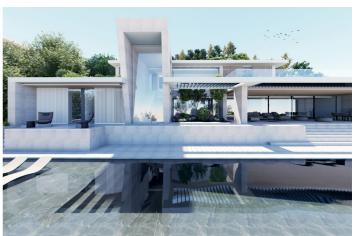

## Costa de la Luz, Sotogrande

Building plot of 8,359 m2 with panoramic views of the sea and several prestigious golf courses. Building area of 2,507.70 m2.

Located in the prestigious urbanization of ''La Reserva de Sotogrande'', just 5 minutes by car from magnificent beaches and numerous golf courses, some of them very important, such as ''Valderrama'', one of the best known in the world! world and ranked best course in continental Europe by Golf World magazine in 1999! Also known for having organized some of the best golf tournaments in the world.

The price includes the plot + the project designed by one of the best architects in the country! It is also possible to divide the plot into 4 parts to design 4 villas instead of one!

2117 m<sup>2</sup> = 1,150,000 EUR