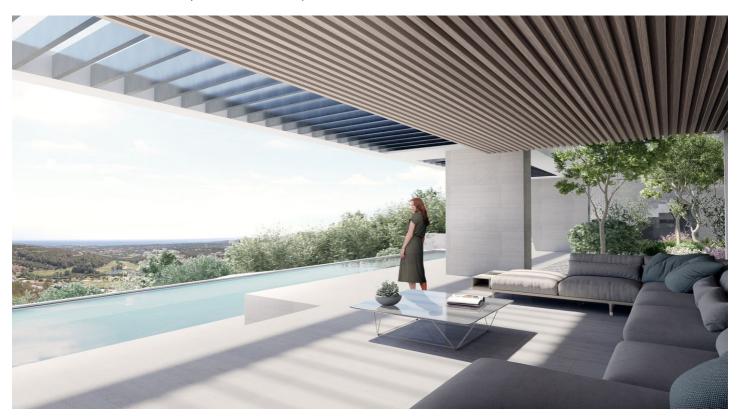

## Costa de la Luz, Sotogrande

Building plot of 8,359 m2 with panoramic views of the sea and several prestigious golf courses. Building area of 2,507.70 m2.

Located in the prestigious urbanization of ''La Reserva de Sotogrande'', just 5 minutes by car from magnificent beaches and numerous golf courses, some of them very important, such as ''Valderrama'', one of the best known in the world! world and ranked best course in continental Europe by Golf World magazine in 1999! Also known for having organized some of the best golf tournaments in the world.

## **Features:**

Features Orientation Climate Control

Fitted Wardrobes South Cold A/C

Solarium Hot A/C

**Utility Room** 

ViewsSettingConditionSeaClose To GolfExcellent

Mountain Close To Port
Panoramic Close To Sea
Golf Close To Town
Beach Beachfront
Port Frontline Golf

Port

Marina

Pool Garden Security

Private Private Gated Complex

**Electric Blinds**