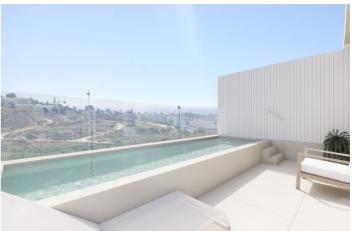

#### THE VILLAGES

It is made up of single-family villas with three floors, they have 4 bedrooms, 3-4 bathrooms, 1-2 toilets and an office. The villas located on the corners have their own garden and private pool with salt chlorination. The central villas have the pool located on the third floor of the house. The open and functional spaces are undoubtedly the protagonists of the homes, they connect us with the terraces and their wonderful views of the sea, golf course and mountains.

### **Features:**

Features Orientation Climate Control

Private Terrace South East Cold A/C
Ensuite Bathroom Hot A/C

Double Glazing U/F/H Bathrooms

Pool

Fitted Wardrobes

Solarium
Views Setting

Mountain Close To Golf Private