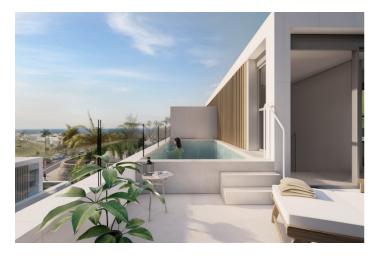

#### THE VILLAGES

It is made up of single-family villas with three floors, they have 4 bedrooms, 3-4 bathrooms, 1-2 toilets and an office. The villas located on the corners have their own garden and private pool with salt chlorination. The central villas have the pool located on the third floor of the house. The open and functional spaces are undoubtedly the protagonists of the homes, they connect us with the terraces and their wonderful views of the sea, golf course and mountains.

### **Features:**

Features Orientation Climate Control

Private Terrace South East Cold A/C
Ensuite Bathroom Hot A/C

Double Glazing U/F/H Bathrooms

Pool

Fitted Wardrobes

Solarium
Views Setting

Mountain Close To Golf Private