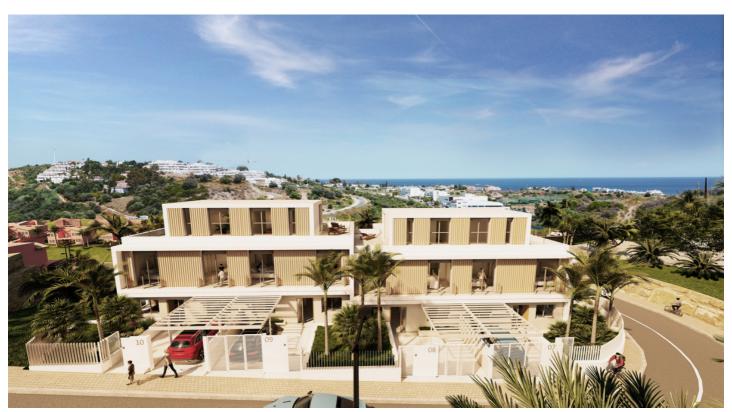

#### THE DEVELOPMENT

For the realisation of this exclusive new boutique development of 10 attached villas, a plot with wonderful views of the sea, the golf course and the mountains has been chosen.

#### ARCHITECTURE AND DESIGN

The architecture seeks maximum expressiveness by combining three materials. The white facade brings us closer to an environment of sun and beach, combined with the dark gray stone, they generate spaces of greater depth, the vertical elements of aluminum imitation wood will give that tone of warmth that can be seen in the images.

#### THE VILLAGES

It is made up of single-family villas with three floors, they have 4 bedrooms, 3-4 bathrooms, 1-2 toilets and an office. The villas located on the corners have their own garden and private pool with salt chlorination. The central villas have the pool located on the third floor of the house. The open and functional spaces are undoubtedly the protagonists of the homes, they connect us with the terraces and their wonderful views of the sea, golf course and mountains.