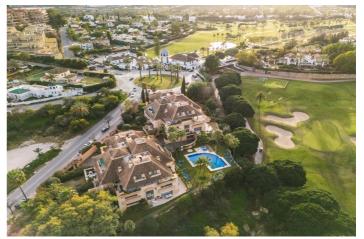

## Costa del Sol, Nueva Andalucía

Okay, don't look any longer. We have the most exclusive duplex penthouse in Nueva Andalucía. This property offers everything anyone looking for in this area of Marbella. Close to the Golf Course of Los Naranjos, with the tranquility and stillness that this gives, near all kinds of services and leisure areas and a few minutes from Puerto Banus. The house is huge, and is designed as follows: When we enter the house we find a huge living room and diaphanous studio (before it was the main room, now converted into a spacious living room) and a fully equipped kitchen. The ground floor is surrounded put on an amazing terraces, with spectacular views. So much so, we have east, south and west orientation on the terraces. The ground floor also has a storage room and a toilet, near the stairs, which lead us to the upper floor. There, we find a full bathroom, a spacious room with private terrace, a storage room and a master room, also with private terrace and a huge en-suite bathroom.

The community, one of the most exclusive in Nueva Andalucía, offers all kinds of services, such as concierge, surveillance, swimming pool and sauna.

The property also comes with garage and underground storage room included.

## Features:

Features **Covered Terrace** Lift Near Transport **Private Terrace Ensuite Bathroom** Marble Flooring **Double Glazing Fitted Wardrobes** Sauna Wood Flooring Jacuzzi Barbeque Views Mountain Panoramic Country Garden Pool Golf Pool Communal

### Setting Close To Golf Close To Shops Close To Town Close To Schools Frontline Golf

Furniture Fully Furnished Optional Security Alarm System Electric Blinds Condition Good Excellent

Kitchen Fully Fitted Partially Fitted Parking Private