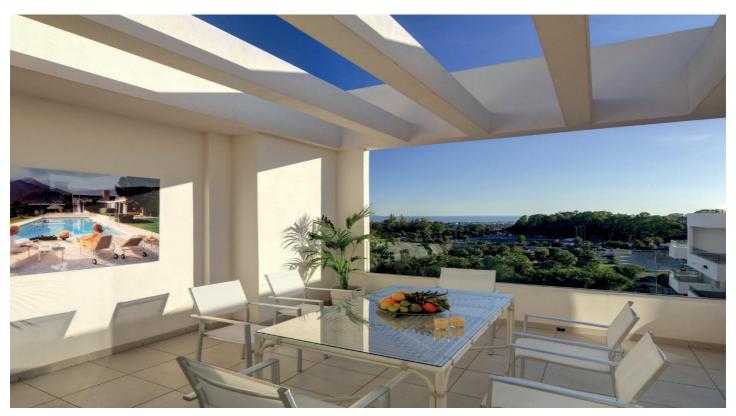

## NEW BUILD PENTHOUSES IN NUEVA ANDALUCIA

New Build residential of apartments and penthouses located in Nueva Andalucía, just a few minutes from Puerto Banús and San Pedro Alcántara, Marbella.

A magnificent building with a modern style and avant-garde architectural details, such as its peak shape in the corner of the building, with high quality finishes that guarantee the total satisfaction and maximum comfort of the residents.

The building continues the line of the previous development, so it integrates perfectly into the visual of the area with top quality finishes and modern design.

Modern residential has a gymnasium, chill-out area and a spectacular swimming pool on the roof of the building with unbeatable views of the sea and the mountains. The ideal place to enjoy a good swim and relax with the views.

Swimming pools on the roof of the building.

Large communal areas on the ground floor and roof.

Excellent location with panoramic views of the coast.

Residential located just 5 minutes from the beach and several golf courses, also enjoying excellent panoramic views of the coast and all the comforts of a luxury home, while maintaining an affordable price.