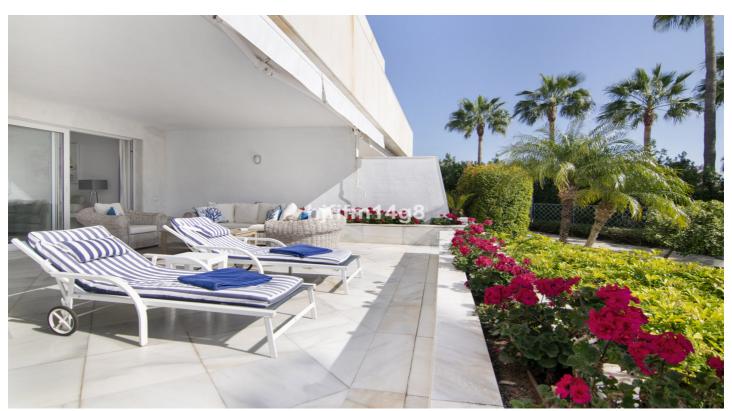

This is a 2 bedroom ground floor unit. The property comprises of a fully fitted kitchen with appliances with breakfast table. There is a great living and dining room with direct access to the fantastic terrace. The terrace is covered and offers a beautiful spot for enjoying all year round. There are two good sized bedrooms, one with access to the terrace.

The price includes a garage, a buggy golf space, and a storage room.

The urbanisation has manicured gardens and large swimming pools (one is heated). Additional facilities include a clubhouse, gymnasium, jacuzzi, Turkish bath and sauna. It is also a gated community with 24 hour security.

**Features:** 

Features Orientation Climate Control

Covered Terrace South West Air Conditioning

Private Terrace
Storage Room
Marble Flooring
Fitted Wardrobes

Gym
Jacuzzi
Views Setting Pool

Garden Close To Golf Communal