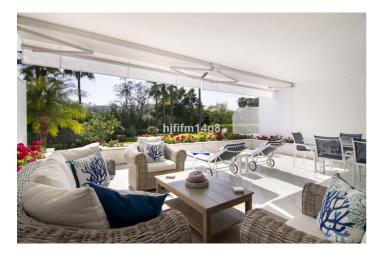

This is a 2 bedroom ground floor unit. The property comprises of a fully fitted kitchen with appliances with breakfast table. There is a great living and dining room with direct access to the fantastic terrace. The terrace is covered and offers a beautiful spot for enjoying all year round. There are two good sized bedrooms, one with access to the terrace.

**Features:** 

Features Orientation Climate Control

Covered Terrace South West Air Conditioning

Private Terrace
Storage Room
Marble Flooring
Fitted Wardrobes

Gym
Jacuzzi
Views Setting Pool

Garden Close To Golf Communal