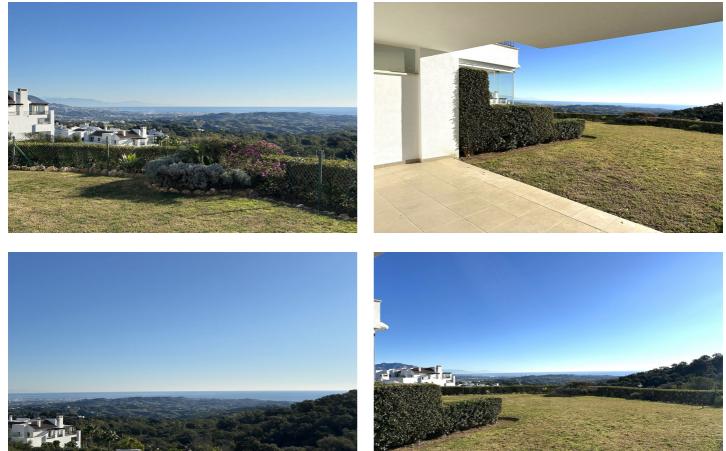

# Costa del Sol, La Mairena

The apartment is located in La Floresta de la Mairena a complex located in a beautiful environment, declared a nature reserve by UNESCO, and only 7 km from the beach of Elviria, east of Marbella.The complex is surrounded by a forest of cork oaks with sea views. It breathes a relaxed atmosphere, quiet, away from traffic but perfectly connected to good roads with the center of Marbella.La Floresta de La Mairena is located in the vicinity of the famous German School and just a few minutes walking from the golf course of El Soto. All the owners of La Floresta de la Mairena will have free access to the golf course El Soto, 9 holes, par 3, which also has a gym, sauna, paddle and a clubhouse with restaurant. 5 minutes by car, you can also enjoy the famous 36-hole La Cala golf course and the Santa Maria Golf course.The complex has 2 swimming pools, communal gardens and outdoor parking.

Two bedrooms and two bathrooms, large living room with direct access to a covered terrace and a private garden. Modern kitchen open to the living room.

Awesome views of the forest and the sea.