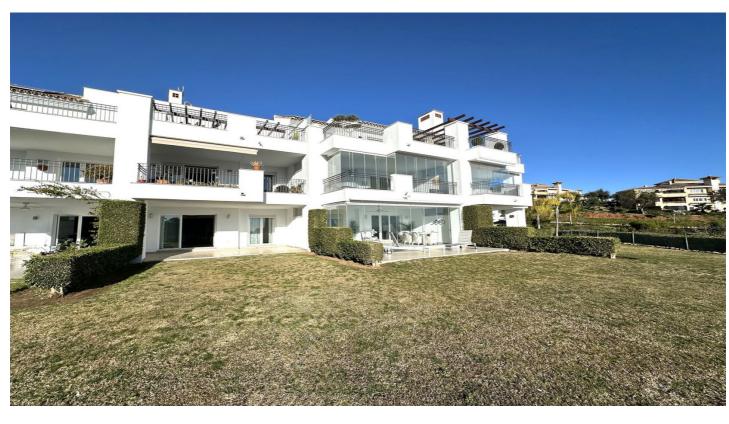

# Ground Floor Apartment for sale in La Mairena, Marbella

Reference: R4919680 Bedrooms: 2 Bathrooms: 2 Plot Size: 19m<sup>2</sup> Build Size: 87m<sup>2</sup> Terrace: 20m<sup>2</sup>

# Costa del Sol, La Mairena

The apartment is located in La Floresta de la Mairena a complex located in a beautiful environment, declared a nature reserve by UNESCO, and only 7 km from the beach of Elviria, east of Marbella.The complex is surrounded by a forest of cork oaks with sea views. It breathes a relaxed atmosphere, quiet, away from traffic but perfectly connected to good roads with the center of Marbella.La Floresta de La Mairena is located in the vicinity of the famous German School and just a few minutes walking from the golf course of El Soto. All the owners of La Floresta de la Mairena will have free access to the golf course El Soto, 9 holes, par 3, which also has a gym, sauna, paddle and a clubhouse with restaurant. 5 minutes by car, you can also enjoy the famous 36-hole La Cala golf course and the Santa Maria Golf course.The complex has 2 swimming pools, communal gardens and outdoor parking.

Two bedrooms and two bathrooms, large living room with direct access to a covered terrace and a private garden. Modern kitchen open to the living room.

Awesome views of the forest and the sea.