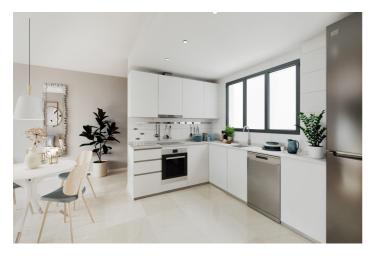

In order to offer you functionality through optimum energy efficiency, the homes have an individualised aerothermal system for domestic hot water and hot/cold air-conditioning by means of ducts with grilles. The kitchen comes furnished and equipped with electrical appliances: electric oven, induction hob, extractor hood, refrigerator and dishwasher.