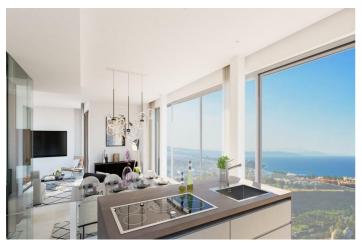

The ground floor is an open-plan design with large from floor to ceiling windows, which allows the natural flow of light to enter the property from its southeast-facing view.

The villas have been designed with the climate in mind, with large outside terraced living space on the ground floor, large balconies attached to each of the 3 bedrooms on the first floor, a rooftop terrace which takes full advantage of the stunning panoramic views.