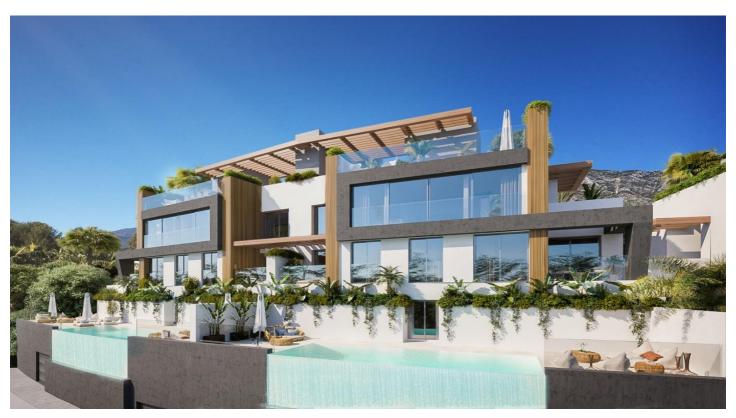

## **NEW BUILD VILLA IN BENAHAVIS**

New Build villa is an entirely unique concept with emphasis on cutting edge design and adhering to the absolute luxury appeal demanded by the discerning client. Set in its own secure and landscaped gardens. The villa offers the ultimate in home automation, which provides homeowners security, comfort. Convenience and energy efficiency by allowing them to control smart devices often by a smart home app on their smartphone or another networked device.

The ground floor is an open-plan design with large from floor to ceiling windows, which allows the natural flow of light to enter the property from its southeast-facing view.

The villas have been designed with the climate in mind, with large outside terraced living space on the ground floor, large balconies attached to each of the 3 bedrooms on the first floor, a rooftop terrace which takes full advantage of the stunning panoramic views.

A modern-style glass lift stands out. The interior is a lesson of perfection that make the villas one of the best properties in the area of Marbella.

This is a remarkable building, the owners of which can justifiably content themselves with knowing that they have secured one of the very best luxury design villas in the area of Marbella.