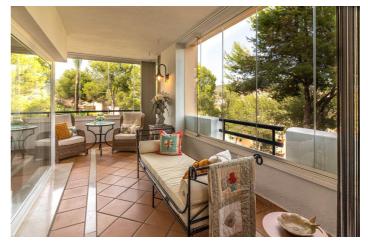

This quiet urbanization has several saltwater pools and well-kept tropical gardens.

When you visit this apartment, you will be struck by its spacious rooms, it has 197 square meters, distributed in 3 large bedrooms, 3 full bathrooms, a living-dining room, a fully equipped kitchen plus its large laundry room, and a large terrace on the which can be enjoyed both summer and winter.

In addition, the house has some extras such as hot / cold air conditioning, fitted wardrobes, elevator...

A garage space and a storage room, both large, are also included in the price.

The Terrazas de Santa María urbanization is located just 4 minutes by car from the beach, 3 minutes from services, 20 minutes from Puerto Banus, 13 minutes from the center of Marbella and 35 minutes from Malaga airport.