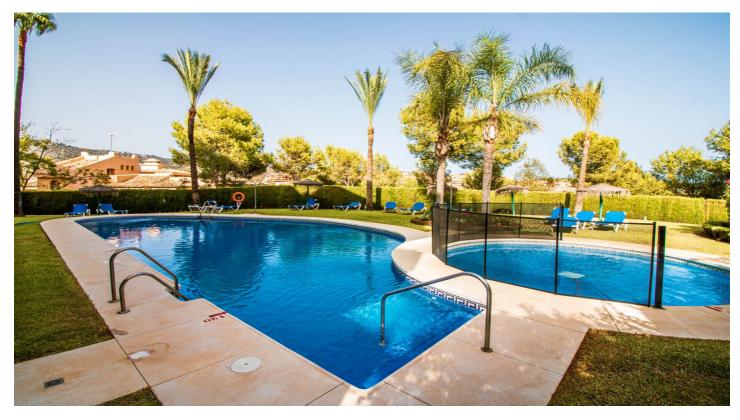

This quiet urbanization has several saltwater pools and well-kept tropical gardens.

When you visit this apartment, you will be struck by its spacious rooms, it has 197 square meters, distributed in 3 large bedrooms, 3 full bathrooms, a living-dining room, a fully equipped kitchen plus its large laundry room, and a large terrace on the which can be enjoyed both summer and winter.

#### Features:

Features Covered Terrace Lift Private Terrace Storage Room Ensuite Bathroom Marble Flooring Double Glazing Fitted Wardrobes Utility Room Views Sea Mountain Garden

Pool Communal Garden Communal