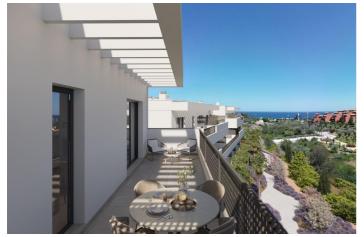

Project designed for year-round living, South oriented.

Features: Parking Space Included. Swimming Pool. Gated. Garden areas. Central Heating. Air Conditioning. Near Golf Courses. Storage Space Included. Few minutes from the Beach. Near Hospital. Seaviews. 20 min to Puerto Banús. Spa, Gym, Social Club Area. Beach Volleyball court. Yoga, Meditation area.

Estepona is perfect place to enjoy the tranquillity, while you can access a wide range of outdoor sports activities, thanks to its proximity to the Estepona Golf courses and its spectacular beaches.

Estepona Golf is an 18-hole course situated between Gibraltar and Puerto Banús; on the new golden mile, just 3 km from the beach and with a wide variety of services and facilities on offer locally.