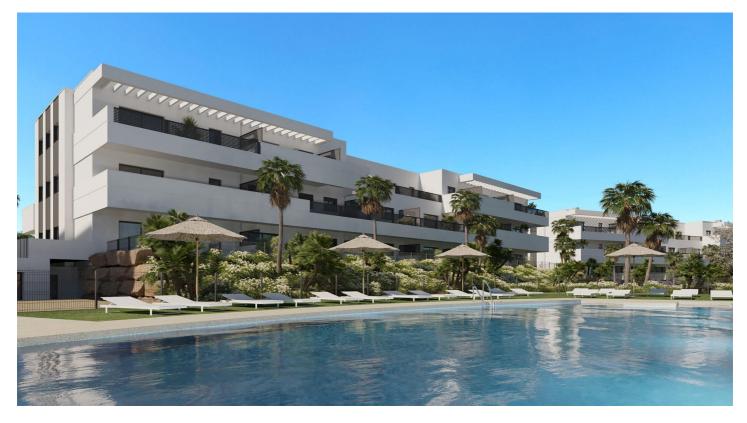

## Costa del Sol, Estepona

NEW BUILD RESIDENTIAL COMPLEX IN ESTEPONA

New Build residential complex located in Estepona where you will find much more than just a house: you will find a beautiful garden where you can extend your home.

The complex is made up of 106 multi-family dwellings with 2 and 3 bedrooms with underground parking space and storage room.

Within the spacious communal areas we find a large number of plant species surrounding the swimming pool, as well as a gymnasium, outdoor meditation area, spa, communal room with co-working, beach volleyball court, children's area and putting green. All these common uses together with the prominence of the gardens with palm trees, citrus and aromatic plants, as well as paths to cross these green areas, make this development the perfect place to enjoy the climate, nature and tranquillity.

The complex is divided into two phases:

Phase 1 consists of blocks 1 and 2 (44 dwellings), swimming pool, Putting Green, Spa and Coworking. Phase 2 comprising blocks 3, 4 and 5 (62 homes), gymnasium, children's area, sports court and meditation area.

Project designed for year-round living, South oriented.

Features: Parking Space Included. Swimming Pool. Gated. Garden areas. Central Heating. Air Conditioning. Near Golf Courses. Storage Space Included. Few minutes from the Beach. Near Hospital. Seaviews. 20 min to Puerto Banús. Spa, Gym, Social Club Area. Beach Volleyball court. Yoga, Meditation area.