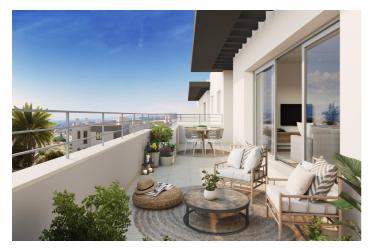

#### NEW DEVELOPMENT NEXT TO ESTEPONA

Exclusive development of 115 properties from 1 to 4 bedrooms, with a choice of spectacular penthouses or ground floor apartments with private garden. All the properties have large windows connected to generous terraces. All of them also have parking and storage room.

Impressive communal areas: 2 swimming pools for adults and children, gymnasium and social club, surrounded by extensive gardens. Located in an incomparable natural environment, every detail has been taken care of to achieve a concept of "open spaces", where functionality and its south-facing orientation make light the main protagonist.