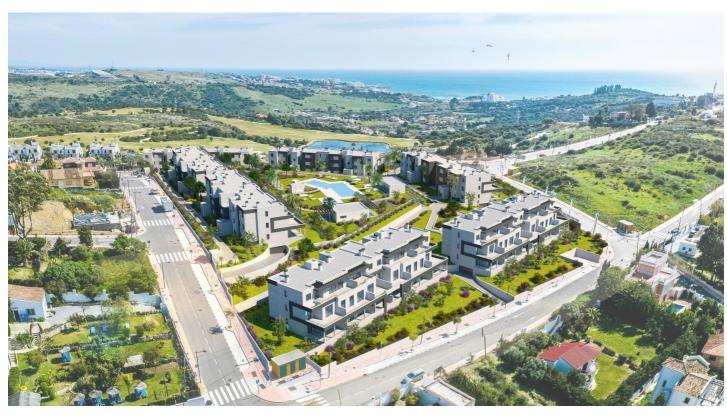

#### NEW DEVELOPMENT NEXT TO ESTEPONA

Exclusive development of 115 properties from 1 to 4 bedrooms, with a choice of spectacular penthouses or ground floor apartments with private garden. All the properties have large windows connected to generous terraces. All of them also have parking and storage room.

Impressive communal areas: 2 swimming pools for adults and children, gymnasium and social club, surrounded by extensive gardens. Located in an incomparable natural environment, every detail has been taken care of to achieve a concept of "open spaces", where functionality and its south-facing orientation make light the main protagonist.

Chosen by Forbes magazine as one of the 10 best residential developments currently being marketed in Spain.

Situated in a privileged location, next to Estepona, just a few minutes from the beach and very close to the Valle Romano golf course. Only 10 minutes from Marbella, and 45 minutes from Malaga International Airport.