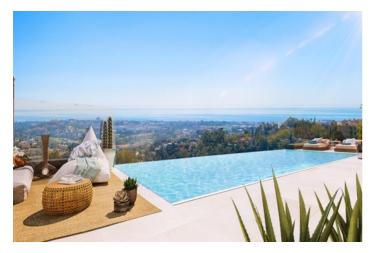

The ground floor is an open-plan design with large from floor to ceiling windows, which allows the natural flow of light to enter the property from its southeast-facing view.

The villas have been designed with the climate in mind, with large outside terraced living space on the ground floor, large balconies attached to each of the 3 bedrooms on the first floor, a rooftop terrace which takes full advantage of the stunning panoramic views.

In the basement strategically placed windows allow for abundant light and during construction. The buyer can alter the room sizes according to their needs. The current basement plans are for 2 bedrooms and one larger cinema room, but one of the bedrooms could be replaced with a larger cinema/playroom. With the swimming pool, it seamlessly connects to the villa allowing the blue reflection to shimmer through this property.