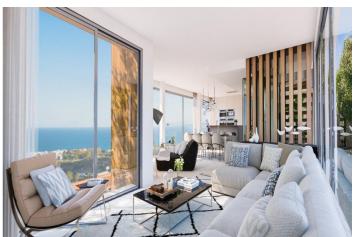

The ground floor is an open-plan design with large from floor to ceiling windows, which allows the natural flow of light to enter the property from its southeast-facing view.

The villas have been designed with the climate in mind, with large outside terraced living space on the ground floor, large balconies attached to each of the 3 bedrooms on the first floor, a rooftop terrace which takes full advantage of the stunning panoramic views.