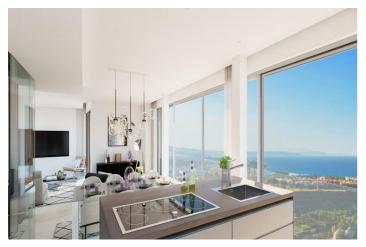

The ground floor is an open-plan design with large from floor to ceiling windows, which allows the natural flow of light to enter the property from its southeast-facing view.

The villas have been designed with the climate in mind, with large outside terraced living space on the ground floor, large balconies attached to each of the 3 bedrooms on the first floor, a rooftop terrace which takes full advantage of the stunning panoramic views.