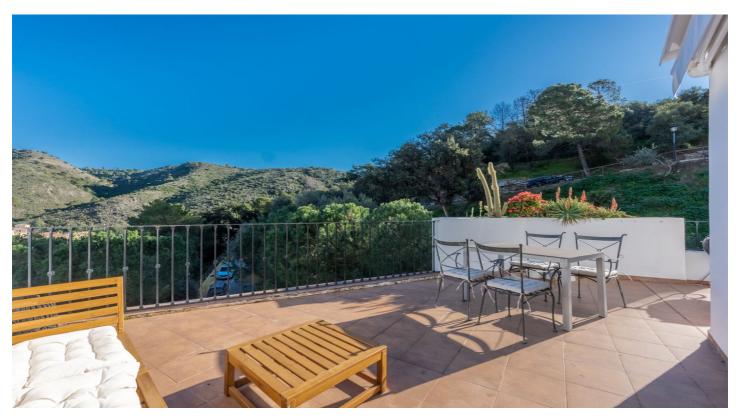

## Costa del Sol, Benahavís

Unique opportunity in Benahavís village.

Duplex penthouse with a large terrace, panoramic views of the mountains surrounding Benahavís and part of the terrace open to south-facing. The building has a lift that takes to all floors for a more comfortable living.

Bright apartment located only a hundred metres from the centre of the village, with all its restaurants and amenities. Also close to the school and the sports facilities in the lower area of the town. This home consists of two levels, with a large terrace in each of them. Two bedrooms and two bathrooms, being the master en-suite. The kitchen could easily be converted into an open plan with the living area, which offers a cosy fireplace for those winter evenings and has nice access to the lower terrace.