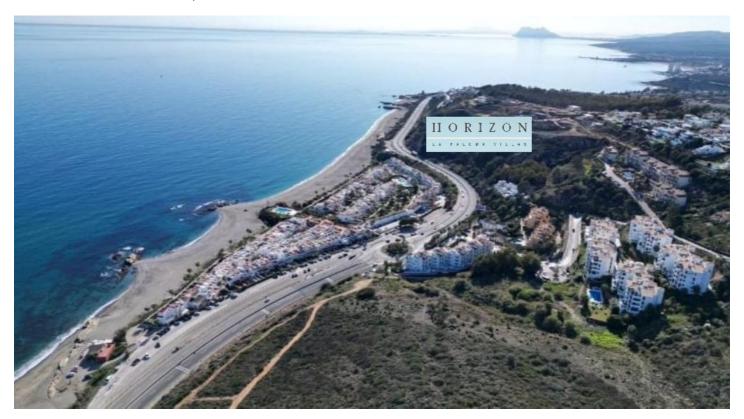

## Costa del Sol, Manilva

"LAST 4 UNITS OUT OF 27 ALREADY SOLD!

Choice of 4 urban plots in La Paloma to choose from with panoramic views of the Mediterranean Sea with a buildable area of a 25% above ground.

Magnificent opportunity to make your project of building a contemporary style villa a reality from 292 m2 built plus 166 m2 of terraces. Located in the western most part of the La Paloma and Punta Chullera areas in the municipality of Manilva, just 2 km from the Port of Sotogrande.