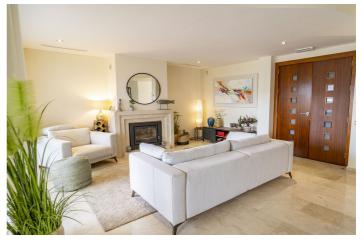

## Costa del Sol, La Cala Golf

Great position close to clubhouse and with afternoon sun and open views of the mountains and golf.

- Ample entrance hall with impressively high ceiling with a roof window inviting daylight into the reception area.
- Spacious open-concept living and dining room with fireplace and two big glass doors, which extend the room onto a wonderful terrace with views of the golf courses and the mountains.
- Stunning brand new contemporary kitchen with peninsula, that connect with an open living and dining room, with access to a separate terrace with morning sun and plenty space for another outdoor eating area.
- 3 extra-large bedrooms with built-in wardrobes and master one with own private terrace.
- Hot & cold A/C throughout the house, fireplace in the living room and underfloor heating in bathrooms.
- Electric blinds on all windows, video intercom and alarm system.
- Large private garage- storage room, with direct access to the house.
- Private community with swimming pools and beautiful, large gardens.