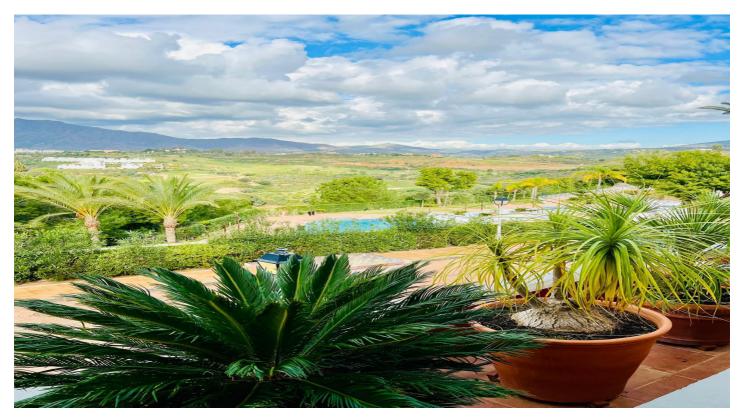

## Costa del Sol, La Cala Golf

Great position close to clubhouse and with afternoon sun and open views of the mountains and golf.

- Ample entrance hall with impressively high ceiling with a roof window inviting daylight into the reception area.
- Spacious open-concept living and dining room with fireplace and two big glass doors, which extend the room onto a wonderful terrace with views of the golf courses and the mountains.
- Stunning brand new contemporary kitchen with peninsula, that connect with an open living and dining room, with access to a separate terrace with morning sun and plenty space for another outdoor eating area.
- 3 extra-large bedrooms with built-in wardrobes and master one with own private terrace.
- Hot & cold A/C throughout the house, fireplace in the living room and underfloor heating in bathrooms.
- Electric blinds on all windows, video intercom and alarm system.
- Large private garage- storage room, with direct access to the house.
- Private community with swimming pools and beautiful, large gardens.