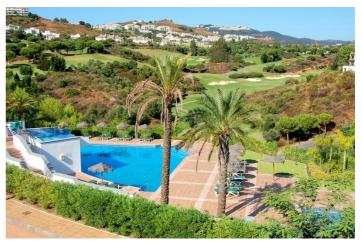

## Costa del Sol, La Cala Golf

Great position close to clubhouse and with afternoon sun and open views of the mountains and golf.

- Ample entrance hall with impressively high ceiling with a roof window inviting daylight into the reception area.
- Spacious open-concept living and dining room with fireplace and two big glass doors, which extend the room onto a wonderful terrace with views of the golf courses and the mountains.
- Stunning brand new contemporary kitchen with peninsula, that connect with an open living and dining room, with access to a separate terrace with morning sun and plenty space for another outdoor eating area.
- 3 extra-large bedrooms with built-in wardrobes and master one with own private terrace.
- Hot & cold A/C throughout the house, fireplace in the living room and underfloor heating in bathrooms.
- Electric blinds on all windows, video intercom and alarm system.
- Large private garage- storage room, with direct access to the house.
- Private community with swimming pools and beautiful, large gardens.