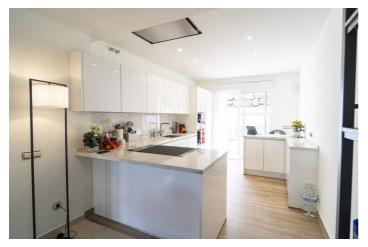

## Costa del Sol, La Cala Golf

Great position close to clubhouse and with afternoon sun and open views of the mountains and golf.

- Ample entrance hall with impressively high ceiling with a roof window inviting daylight into the reception area.
- Spacious open-concept living and dining room with fireplace and two big glass doors, which extend the room onto a wonderful terrace with views of the golf courses and the mountains.
- Stunning brand new contemporary kitchen with peninsula, that connect with an open living and dining room, with access to a separate terrace with morning sun and plenty space for another outdoor eating area.
- 3 extra-large bedrooms with built-in wardrobes and master one with own private terrace.
- Hot & cold A/C throughout the house, fireplace in the living room and underfloor heating in bathrooms.
- Electric blinds on all windows, video intercom and alarm system.
- Large private garage- storage room, with direct access to the house.
- Private community with swimming pools and beautiful, large gardens.