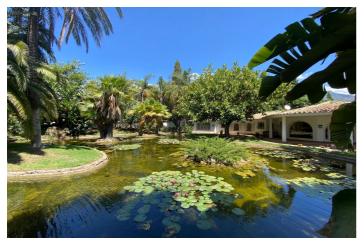

Orientation : South. Condition : Excellent.

Pool: Private.

Climate Control: Air Conditioning, Central Heating, Fireplace.

Views: Mountain, Garden, Pool, Lake.

Features : Covered Terrace, Fitted Wardrobes, Private Terrace, Satellite TV, ADSL / WIFI, Guest Apartment, Guest House, Storage Room, Ensuite Bathroom, Disabled Access, Marble Flooring, Double Glazing, Staff Accommodation,