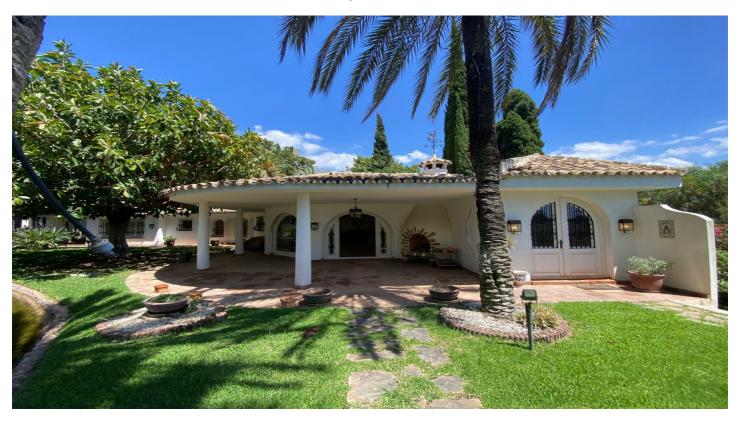

## Detached Villa for sale in Nagüeles, Marbella

2,950,000 €

Reference: R3606803 Bedrooms: 4 Bathrooms: 5 Plot Size: 4,000m<sup>2</sup> Build Size: 350m<sup>2</sup> Terrace: 120m<sup>2</sup>

## Costa del Sol, Nagüeles

Detached Villa, Nagüeles, Costa del Sol.

4 Bedrooms, 4.5 Bathrooms, Built 350 m<sup>2</sup>, Terrace 120 m<sup>2</sup>, Garden/Plot 4000 m<sup>2</sup>.

Setting: Close To Golf, Close To Port, Close To Shops, Close To Sea, Close To Town, Close To Schools, Urbanisation.