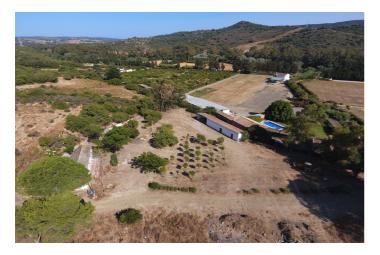

## **BUILDINGS:**

Inside the farm there is a house-farmhouse in a state of abandonment with a well, a construction in a state of semicollapse, which for safety reasons is not accessed, although its approximate location is represented on plans and a warehouse.

#### WATER:

The finca has 3 or 4 legal and working wells that are currently used to irrigate the trees they have planted there.

Access to the farm from the road by a path over the channel of the canalized stream. It is bordered to the west by a stream, to the north and west by several registered farms and to the south by an irrigation canal with water from the Guadiaro river.