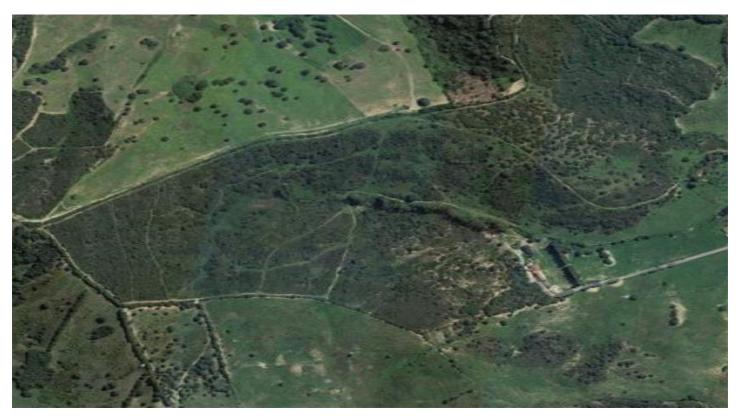

## Costa de la Luz, San Martín de Tesorillo

Extraordinary finca of 370,000 m2 in the area of San Martin del Tesorillo. 15 minutes to Sotogrande. Private road access. Located in a secluded valley with excellent views and near an established polo field. Excellent price for the area of less than 8 euros per square metre. ASK FOR VIDEO!

### PENDING:

The farm has an average slope of 14% North-South from the highest part in the north to the lowest part in the south.