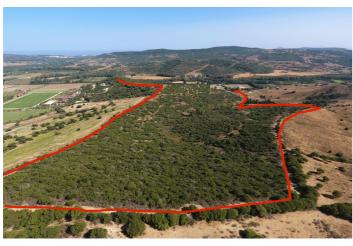

## Costa de la Luz, San Martín de Tesorillo

Extraordinary finca of 370,000 m2 in the area of San Martin del Tesorillo. 15 minutes to Sotogrande. Private road access. Located in a secluded valley with excellent views and near an established polo field. Excellent price for the area of less than 8 euros per square metre. ASK FOR VIDEO!

#### **VEGETATION:**

According to the cadastral description, the farm has 2,420 m<sup>2</sup> of irrigated land, 33,382 m<sup>2</sup> of dry land, 109,442 of pastures and the rest of scrub and unproductive. Medium vegetation - dense scrub, eucalyptus, wild olive trees and without significant geographical features.