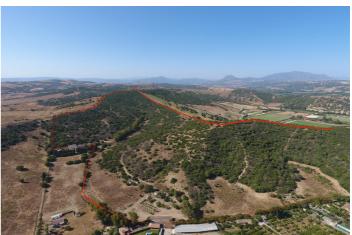

## Costa de la Luz, San Martín de Tesorillo

Extraordinary finca of 370,000 m2 in the area of San Martin del Tesorillo. 15 minutes to Sotogrande. Private road access. Located in a secluded valley with excellent views and near an established polo field. Excellent price for the area of less than 8 euros per square metre. ASK FOR VIDEO!

### PENDING:

The farm has an average slope of 14% North-South from the highest part in the north to the lowest part in the south.