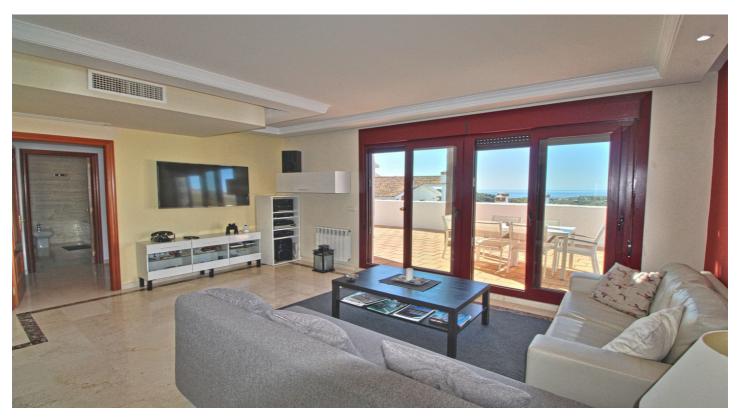

## Costa del Sol, Casares Playa

Unique opportunity for a beautiful penthouse with panoramic views towards the sea, mountains and countryside at Casares Costa.

Apartment with a large living/dining area and access to two south-facing terraces. The main terrace has a covered area with a pergola and benefits from magnificent panoramic views. The second terrace can also be accessed via the very spacious fully equipped kitchen, which has its own dining area and a laundry room.

Two bedrooms and two bathrooms.

The master bedroom has access to the main terrace and benefits from a large dressing area and its own bathroom with both a bathtub and a shower.

The secondary room has a small private terrace with views towards the gardens.