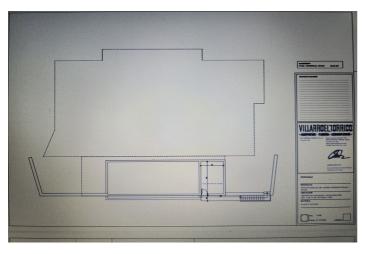

It is a land with 3586 Sq m with a project already developed and on plans of a spectacular villa with 6 bedrooms, 6 bathrooms, living room, dining room, kitchen, garage, garden, swimming pool. This villa would consist of 622 useful Sq m, distributed over 2 floors plus a basement. Estimated construction time 2 years. Construction license, topographic and geological plans.