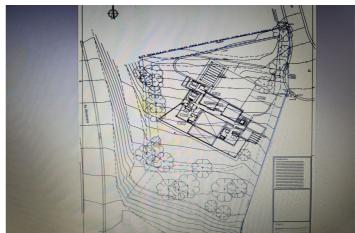

It is a land with 3586 Sq m with a project already developed and on plans of a spectacular villa with 6 bedrooms, 6 bathrooms, living room, dining room, kitchen, garage, garden, swimming pool. This villa would consist of 622 useful Sq m, distributed over 2 floors plus a basement. Estimated construction time 2 years. Construction license, topographic and geological plans.