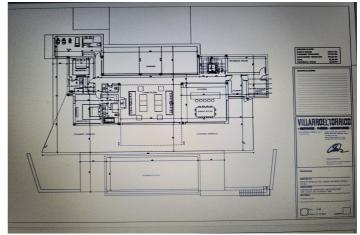

It is a land with 3586 Sq m with a project already developed and on plans of a spectacular villa with 6 bedrooms, 6 bathrooms, living room, dining room, kitchen, garage, garden, swimming pool. This villa would consist of 622 useful Sq m, distributed over 2 floors plus a basement. Estimated construction time 2 years. Construction license, topographic and geological plans.