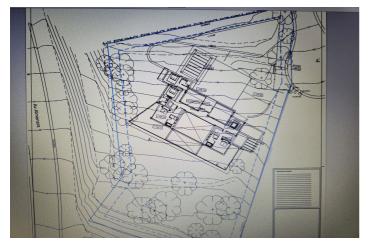

It is a land with 3586 Sq m with a project already developed and on plans of a spectacular villa with 6 bedrooms, 6 bathrooms, living room, dining room, kitchen, garage, garden, swimming pool. This villa would consist of 622 useful Sq m, distributed over 2 floors plus a basement. Estimated construction time 2 years. Construction license, topographic and geological plans.