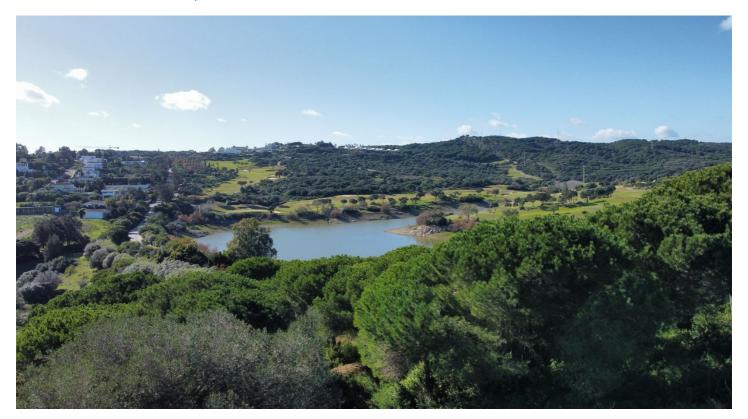

## Costa de la Luz, Sotogrande Alto

We offer this impressive plot in the countryside of Gibraltar, specifically in Sotogrande. Fantastic panoramic views thanks to its unbeatable location.

All supplies enabled, paved road, sewerage, sidewalks, public lighting and easy access to the highway. Sotogrande International School at 900m.

It is a land with 3586 Sq m with a project already developed and on plans of a spectacular villa with 6 bedrooms, 6 bathrooms, living room, dining room, kitchen, garage, garden, swimming pool. This villa would consist of 622 useful Sq m, distributed over 2 floors plus a basement. Estimated construction time 2 years. Construction license, topographic and geological plans.