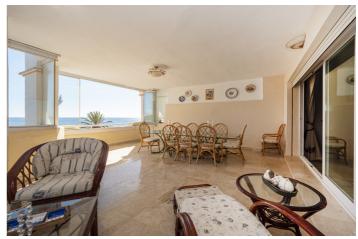

## Costa del Sol, Puerto Banús

This second-floor flat is a beachfront gem located within the La Herradura building. Positioned to face south to east, it offers direct, unobstructed vistas of the beach and the sea, with Puerto Banus just a short stroll away.

The interior comprises a comfortable living and dining area, a well-equipped kitchen, a generously sized master bedroom with an en-suite bathroom, and an additional guest bedroom and bathroom. A highlight of the property is its covered terrace, seamlessly connected to the living space through glass curtains.