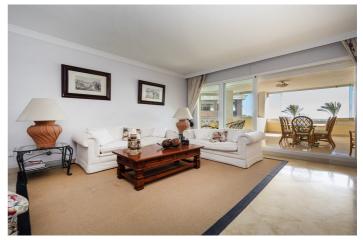

The interior comprises a comfortable living and dining area, a well-equipped kitchen, a generously sized master bedroom with an en-suite bathroom, and an additional guest bedroom and bathroom. A highlight of the property is its covered terrace, seamlessly connected to the living space through glass curtains.