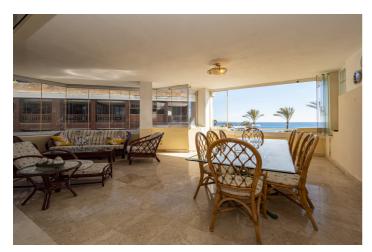

The interior comprises a comfortable living and dining area, a well-equipped kitchen, a generously sized master bedroom with an en-suite bathroom, and an additional guest bedroom and bathroom. A highlight of the property is its covered terrace, seamlessly connected to the living space through glass curtains.