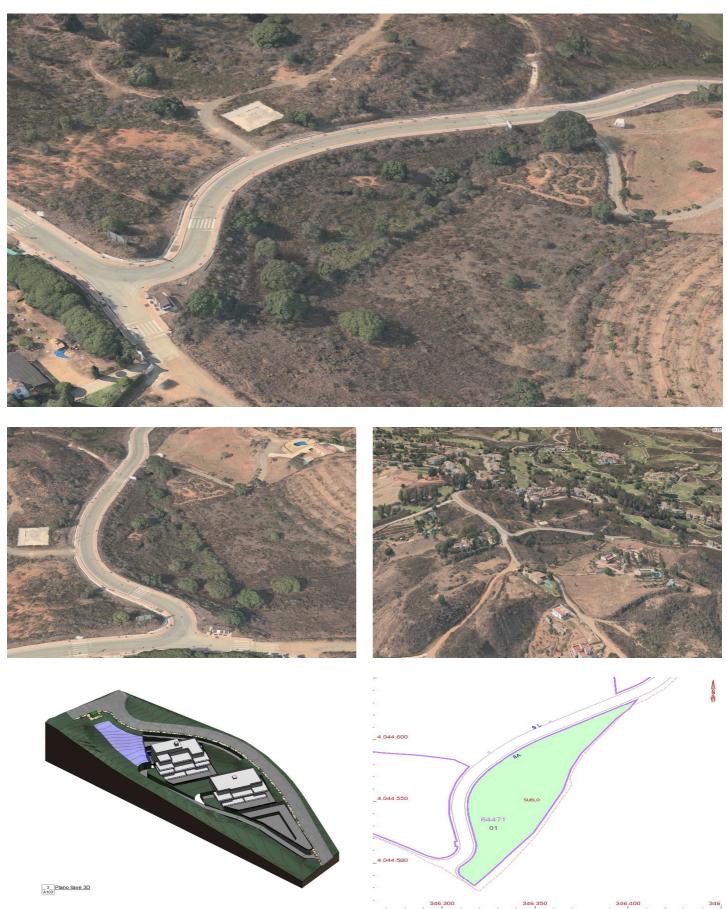

## Costa del Sol, La Cala Golf

Investment plot of 4.446m<sup>2</sup> with buildable 1.704,06m<sup>2</sup> and maximum of 20 units.

Residential Plot, La Mairena, Costa del Sol. Garden/Plot 4446 m<sup>2</sup>.

## Features:

Orientation East South South West

**Condition** New Construction **Views** Sea Mountain Panoramic

Utilities Electricity Drinkable Water Setting Close To Golf Urbanisation Close To Town Suburban