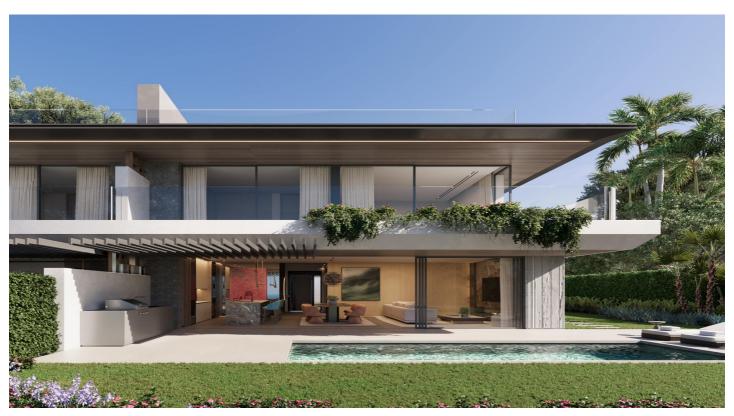

## Costa del Sol, La Mairena

Welcome to the development, a collection of 14 semi-detached villas located on the first-line of the prestigious golf course of El Soto in La Mairena. Each villa offers breathtaking panoramic views of the golf course and the sea, combining comfort and elegance in a tranquil setting. With a plot surface of  $400\text{m}^2$  and  $185\text{m}^2$  of built space, each villa is designed to provide ample room for relaxed living. Every home features its own private swimming pool, offering a perfect space for unwinding. Residents also enjoy access to the nearby El Soto Golf Club, with excellent facilities just moments away. This development is the ideal place for those seeking a refined yet relaxed lifestyle in a sought-after location.

At the development, we understand that a home is more than just a place to live; it's a reflection of who you are. By purchasing early, you'll have the chance to choose finishes, colors, and features that align perfectly with your vision. From the layout to the finer details, most elements can be customized to create a space that feels uniquely yours. Whether you're unwinding with a peaceful evening by the pool, hosting a gathering of friends and family, or simply enjoying the beautiful surroundings, the development provides an exceptional backdrop for every moment. Designed to offer both luxury and comfort, your villa will become a true sanctuary, tailored to your lifestyle and preferences.