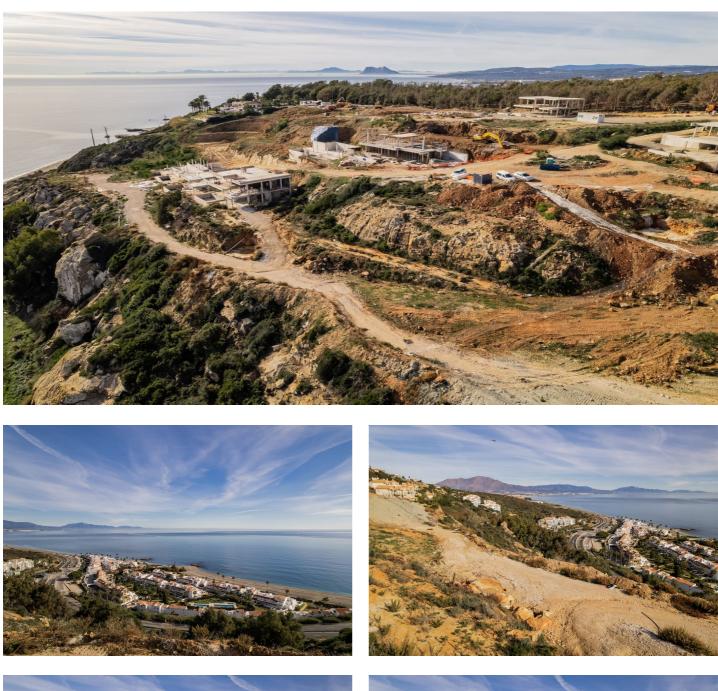

## Costa del Sol, Manilva

Situated in an elevated position just above the Mediterranean Sea and a short distance away from the renowned resort of Sotogrande, this residential plot boasts the most incredible panoramic views.

Set within a new urbanisation close to the coast, this spacious plot has an approved license for a 387m2 (of which 149m2 terraces) villa built over two floors with private pool.

The allowed max build percentage is 33% in the area so a 500m2 build plus basement would be possible if desired. The maximum allotted footprint would be 25% or 378m2.

The plot would transact with ITP (7%), not IVA (21%).

A plot with incredible potential due to the unrivalled panoramic views to the sea, the bay of Estepona, Gibraltar and the African coastline.

Close to the beach and the amenties of Sotogrande, La Duquesa, Sabinillas & Estepona.