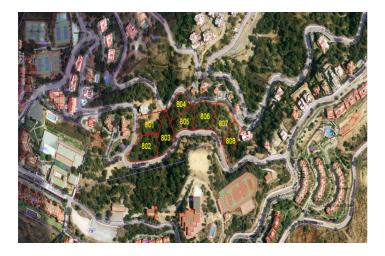

#### Plot 808 La Mairena.

This is a very large plot of land with building permission for a villa of 421m2 plus basement, garage and pool. There is plenty of scope for a large garden landscaped to your choice. As the plot is ready to build on, as soon as you choose your individual size and type of house, this could be the home of your dreams within one year. Using your own builders and your own taste in materials, this will also be a fun and enjoyable project.

Residential Plot, La Mairena, Costa del Sol. Garden/Plot 1913 m<sup>2</sup>. Buidable area:

Setting : Suburban, Country, Mountain Pueblo, Close To Golf, Close To Sea, Close To Town, Close To Schools, Close To Forest. Orientation : East, South East. Condition : New Construction. Pool : Room For Pool. Views : Sea, Mountain, Golf, Country, Garden, Forest. Garden : Private. Utilities : Electricity, Drinkable Water, Telephone. Category : Off Plan.