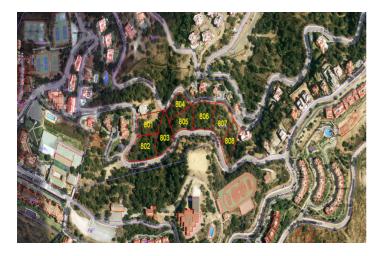

#### Plot 807 La Mairena.

This is a very large plot of land with building permission for a villa of 544m2 plus basement, garage and pool. There is plenty of scope for a large garden landscaped to your choice. As the plot is ready to build on, as soon as you choose your individual size and type of house, this could be the home of your dreams within one year. Using your own builders and your own taste in materials, this will also be a fun and enjoyable project.