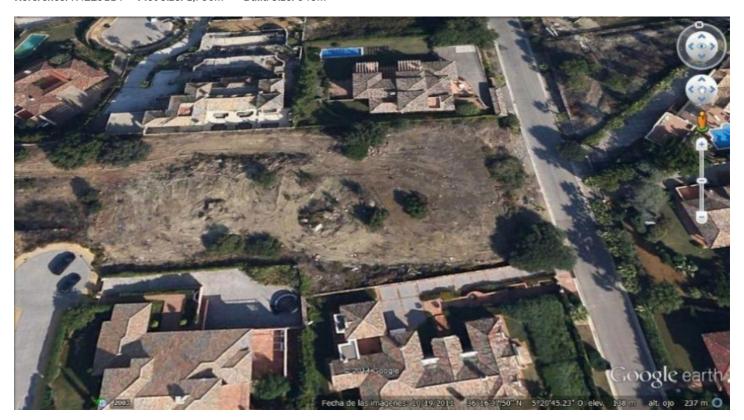

## Residential Plot for sale in Sotogrande, Sotogrande

525,000€

Reference: R4225114 Plot Size: 1,750m<sup>2</sup> Build Size: 648m<sup>2</sup>

## Costa de la Luz, Sotogrande

Magnificent plot in the area with the best views of Sotogrande, with a private street and automated access for 4 plots. Ready to build, with topography project completed. Plot, Sotogrande, Costa del Sol. Garden/Plot 1750 m².