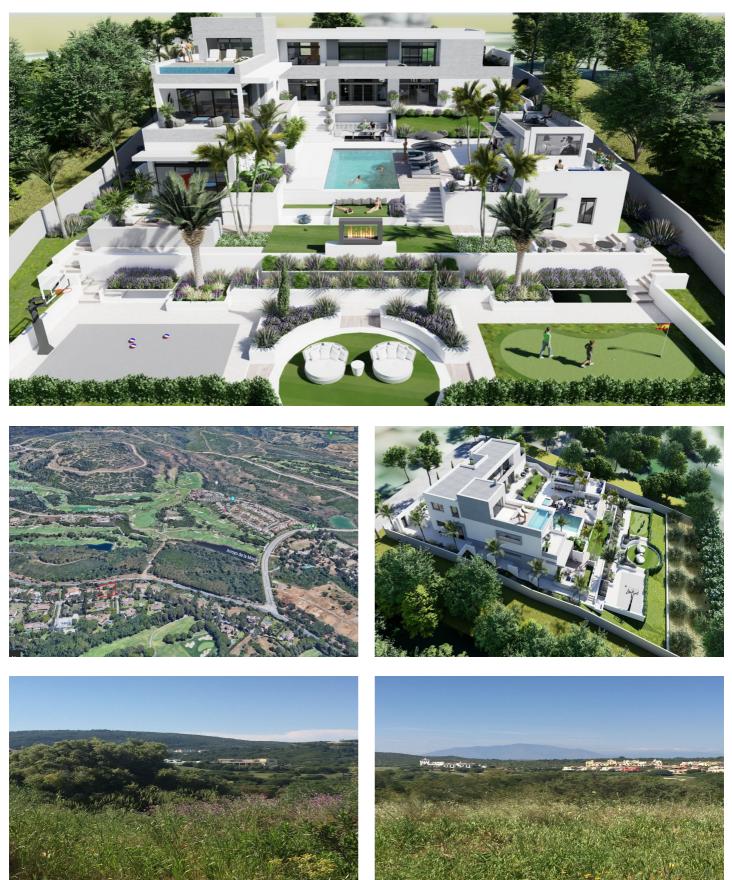

## Costa de la Luz, Sotogrande

An incredible property on a plot of 2.688 m2 with stunning open views of La Reserva Golf course, centrally located in the peaceful, highly secure, gated, Sotogrande community.

The essence of indoor/outdoor living is captured perfectly in this luxurious retreat. Extensive use of glass has capitalized stunning open views and a dream like living space with many different levels and zones giving an expansive sense of volume and freedom.

This unique project has a dynamic and meticulously intelligent open-plan layout, functionality, with refreshing design airflow and vast amounts of natural light.

The estate includes two pools within a Mediterranean garden, 4 bedrooms, 5 bathrooms and additionally a fully equipped independent guest apartment. An ultimate functional working office and homework spaces, also a gournet kitchen with a barbecue area, a television room, a gym, spacious private terraces, and then rare luxuries including an amazing outdoor cinema, a rooftop chill out terrace, even a one of a kind pool bar. Furthermore a putting outdoor practice green along with a basketball ½ court.

Of course, contemporary and natural materials allowed us to achieve a sophisticated family home. The property facilitates entertaining while allowing for relaxation and privacy when desired.

The aim is comfort for all the family and guests in independent yet harmonious areas.

Certainly, this timeless residence is a private oasis for its owners. Perfect family home, near all amenities, Sotogrande International School, La Reserva and Valderrama golf courses, in the midst of one of the most exclusive neighbourhoods in southern Europe.