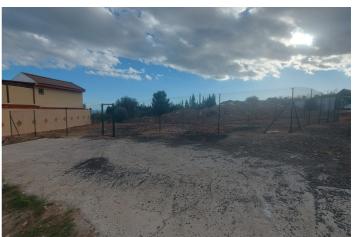

## Residential Plot for sale in El Pinillo, Torremolinos

1,015,000 €

Reference: R4712455 Plot Size: 480m<sup>2</sup>

## Costa del Sol, El Pinillo

Last urban land for multifamily housing in the area. Land of 480 sqm and 1,220 sqm of buildable roof.

Magnificent location with sea views, located in an area of full expansion and good communication (project of exit to the nearby highway). This land is classified with the Closed Block ordinance, it can be divided into parcels with a minimum area of 120 sqm and a maximum occupancy of 100 on all floors, being able to build attached single-family or multifamily blocks. The maximum height and number of floors are regulated according to the width of the road to which the facade building faces.

Taking into account the great expansion of this area in recent years, with all services around, privileged views, and a few minutes from the beach and the city center, this land is undoubtedly a very interesting product for developers and investors. For more information and access to the urban planning sheet of this plot, do not hesitate to contact us!