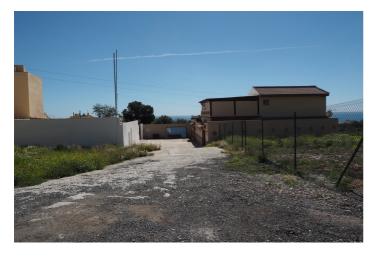

## Residential Plot for sale in El Pinillo, Torremolinos

1,015,000 €

Reference: R4712455 Plot Size: 480m<sup>2</sup>

## Costa del Sol, El Pinillo

Last urban land for multifamily housing in the area. Land of 480 sqm and 1,220 sqm of buildable roof.

Magnificent location with sea views, located in an area of full expansion and good communication (project of exit to the nearby highway). This land is classified with the Closed Block ordinance, it can be divided into parcels with a minimum area of 120 sqm and a maximum occupancy of 100 on all floors, being able to build attached single-family or multifamily blocks. The maximum height and number of floors are regulated according to the width of the road to which the facade building faces.

Taking into account the great expansion of this area in recent years, with all services around, privileged views, and a few minutes from the beach and the city center, this land is undoubtedly a very interesting product for developers and investors. For more information and access to the urban planning sheet of this plot, do not hesitate to contact us!