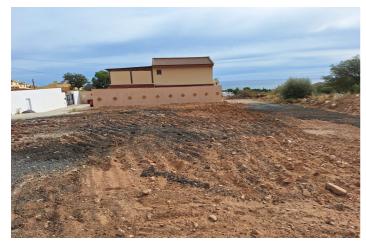

## Residential Plot for sale in El Pinillo, Torremolinos

1,015,000 €

Reference: R4712455 Plot Size: 480m<sup>2</sup>

## Costa del Sol, El Pinillo

Last urban land for multifamily housing in the area. Land of 480 sqm and 1,220 sqm of buildable roof.

Magnificent location with sea views, located in an area of full expansion and good communication (project of exit to the nearby highway). This land is classified with the Closed Block ordinance, it can be divided into parcels with a minimum area of 120 sqm and a maximum occupancy of 100 on all floors, being able to build attached single-family or multifamily blocks. The maximum height and number of floors are regulated according to the width of the road to which the facade building faces.

Taking into account the great expansion of this area in recent years, with all services around, privileged views, and a few minutes from the beach and the city center, this land is undoubtedly a very interesting product for developers and investors. For more information and access to the urban planning sheet of this plot, do not hesitate to contact us!