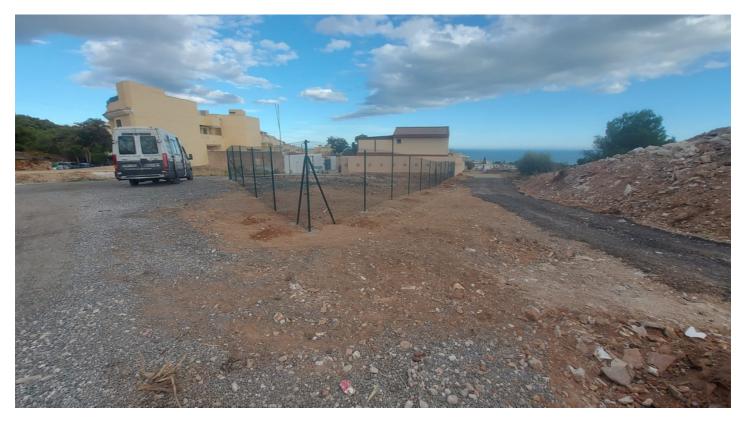

## Residential Plot for sale in El Pinillo, Torremolinos

1,015,000 €

Reference: R4712455 Plot Size: 480m<sup>2</sup>

## Costa del Sol, El Pinillo

Last urban land for multifamily housing in the area. Land of 480 sqm and 1,220 sqm of buildable roof.

Magnificent location with sea views, located in an area of full expansion and good communication (project of exit to the nearby highway). This land is classified with the Closed Block ordinance, it can be divided into parcels with a minimum area of 120 sqm and a maximum occupancy of 100 on all floors, being able to build attached single-family or multifamily blocks. The maximum height and number of floors are regulated according to the width of the road to which the facade building faces.

Taking into account the great expansion of this area in recent years, with all services around, privileged views, and a few minutes from the beach and the city center, this land is undoubtedly a very interesting product for developers and investors. For more information and access to the urban planning sheet of this plot, do not hesitate to contact us!