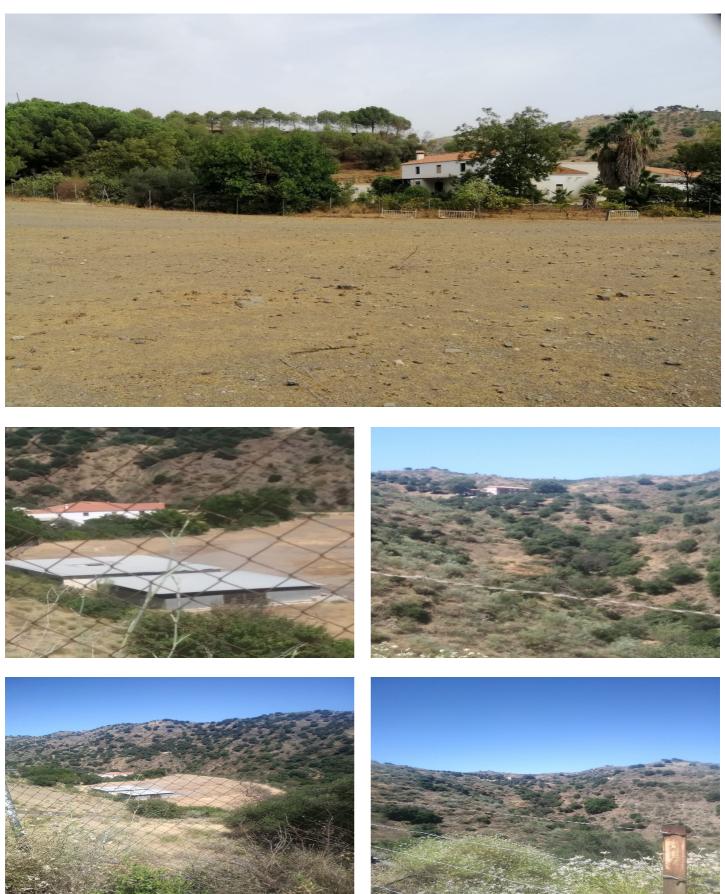

## Valle del Guadalhorce, Cártama

Your imagination is the only limitation with this property.

This old olive mill, is here waiting for someone to fulfill it's full potential to be anything the new owner wants it to be.

Set in 2,000,000m2. Its 5 minutes from the Cartama and Pizzara road, access is great as its a new concrete road all the way to the property has not long been constructed.

A mixture of flat and hillside landscapes with amazing views. The land is plenty full with Fruit trees and fresh water in abundance and irrigation systems in place. Scattered over the property are some 12 Cortijos, some are in need of repair, some just need some TLC including the main mill house which is 4 bedrooms, and the Huge Top Cortijo is built structurally with walls and roof but internally its a blank canvas to design as you like with wood vaulted ceilings.

Next to the Mill house is Stables for 17 horses, a large paddock, corals and out buildings.

Its ideal for a luxury retreat, for farming , a luxurious Equestrian center as so many trails and a vast amount of land to hack out on.