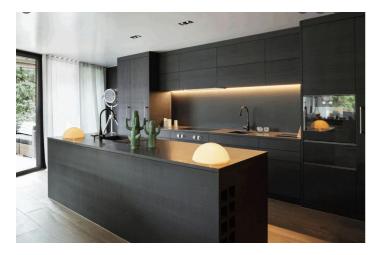

Pictures of the kitchens and bathrooms are just examples final choice will be that of the client within the offered possibilities!

Example of some of the specifications,

- Interior and exterior floor tiles from GRESPANIAo SALONI600x600 800x800 1200x1200 (Colour and size to choose)
- Bathroom walls with COVERLAM plates (GRESPANIA) 2700X1200 (Colour to choose)
- Bathrooms from ROCA or similar
- Aerothermia/airconditioning
- Underfloor electric heating in the bathrooms
- Ceiling high windows with a sunken track, 4+4/chamber/5+5
- Ceiling high and 1-meter-wide interior doors
- Ceiling high pivot door and 1,30 wide
- Fully fitted kitchen
- White goods from Bosch or similar
- 15 voltaic panels
- Car charger