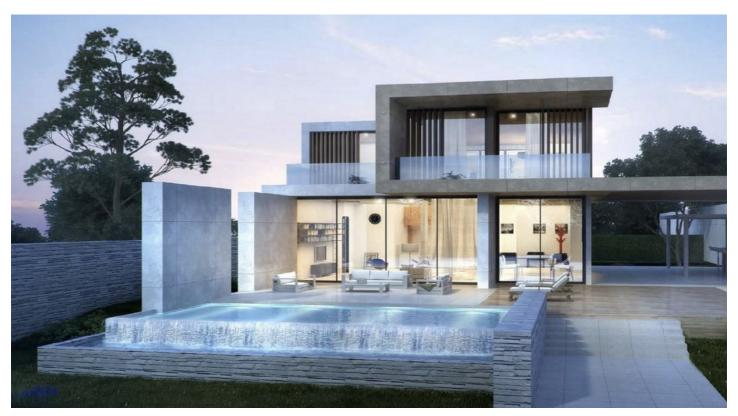

## Detached Villa for sale in Estepona, Estepona

1,495,000 €

Reference: R4637494 Bedrooms: 5 Bathrooms: 5 Plot Size: 1,300m<sup>2</sup> Build Size: 405m<sup>2</sup> Terrace: 368m<sup>2</sup>

## Costa del Sol, Estepona

OFF-PLAN ECOLOGICAL CONTEMPORARY VILLA - KEY-IN-HAND in Valle Romano with sea views.

Consisting out of; ground floor, entrance hall, guest toilet, open plan living/dining area with a fully fitted kitchen, master bedroom with ensuite bathroom and dressing, covered carport for 3 car, 2 further bedrooms each with their ensuite bathroom.