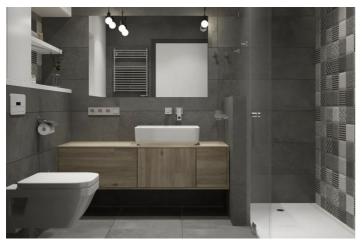

Pictures of the kitchens and bathrooms are just examples final choice will be that of the client within the offered possibilities!

Example of some of the specifications,

- Interior and exterior floor tiles from GRESPANIAo SALONI600x600 800x800 1200x1200 (Colour and size to choose)
- Bathroom walls with COVERLAM plates (GRESPANIA) 2700X1200 (Colour to choose)
- Bathrooms from ROCA or similar
- Aerothermia/airconditioning
- Underfloor electric heating in the bathrooms
- Ceiling high windows with a sunken track, 4+4/chamber/5+5
- Ceiling high and 1-meter-wide interior doors
- Ceiling high pivot door and 1,30 wide
- Fully fitted kitchen
- White goods from Bosch or similar
- 15 voltaic panels
- Car charger