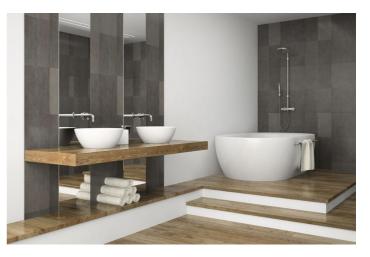

Pictures of the kitchens and bathrooms are just examples final choice will be that of the client within the offered possibilities!

Example of some of the specifications,

- Interior and exterior floor tiles from GRESPANIAo SALONI600x600 800x800 1200x1200 (Colour and size to choose)
- Bathroom walls with COVERLAM plates (GRESPANIA) 2700X1200 (Colour to choose)
- Bathrooms from ROCA or similar
- Aerothermia/airconditioning
- Underfloor electric heating in the bathrooms
- Ceiling high windows with a sunken track, 4+4/chamber/5+5
- Ceiling high and 1-meter-wide interior doors
- Ceiling high pivot door and 1,30 wide
- Fully fitted kitchen
- White goods from Bosch or similar
- 15 voltaic panels
- Car charger