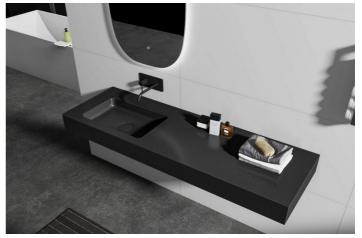

Pictures of the kitchens and bathrooms are just examples final choice will be that of the client within the offered possibilities!

Example of some of the specifications,

- Interior and exterior floor tiles from GRESPANIAo SALONI600x600 800x800 1200x1200 (Colour and size to choose)
- Bathroom walls with COVERLAM plates (GRESPANIA) 2700X1200 (Colour to choose)
- Bathrooms from ROCA or similar
- Aerothermia/airconditioning
- Underfloor electric heating in the bathrooms
- Ceiling high windows with a sunken track, 4+4/chamber/5+5
- Ceiling high and 1-meter-wide interior doors
- Ceiling high pivot door and 1,30 wide
- Fully fitted kitchen
- White goods from Bosch or similar
- 15 voltaic panels
- Car charger