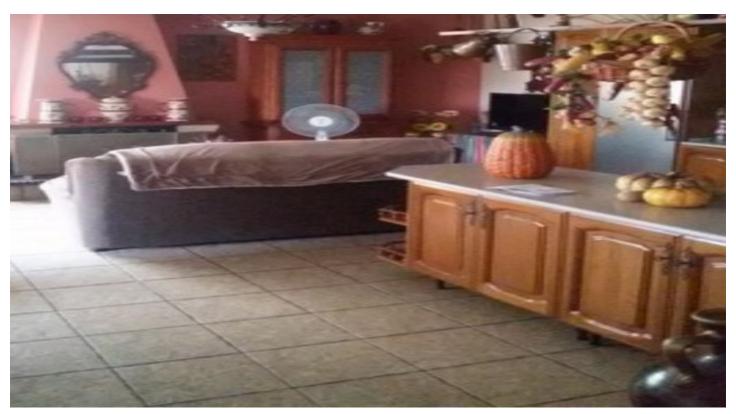

## Costa de la Luz, San Martín de Tesorillo

Incredible 28,000 square meters estate located in San Enrique del Tesorillo. This wonderful estate consists of a house of 200 square meters with outdoor garage, composed of three bedrooms, large living-dining room and bright and fully equipped kitchen, both with fireplace. As we continue the tour we find the three bedrooms, which the main en-suite room with Jacuzzi, the other two rooms share bathroom. On the outside we have a large porch and two storage rooms. The farm has 900 orange trees and more or less 300 avocados, all irrigated by drip irrigation and irrigation engine. The Finca is located less than 10 kilometres from Sotogrande, specifically in Montenegral Alto, 3 kilometres from the two Lunas Polo equestrian Club and next to the four star monastery Hotel. It has permission from the Southern Hydrographic Confederation for the extraction of water from the Hozgarganta River. The property has direct access to the road and is completely fenced with fabric