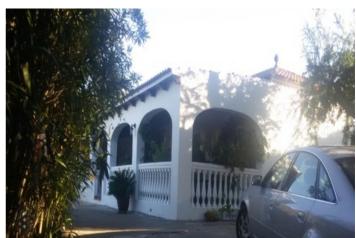

## Costa de la Luz, San Martín de Tesorillo

Incredible 28,000 square meters estate located in San Enrique del Tesorillo. This wonderful estate consists of a house of 200 square meters with outdoor garage, composed of three bedrooms, large living-dining room and bright and fully equipped kitchen, both with fireplace. As we continue the tour we find the three bedrooms, which the main en-suite room with Jacuzzi, the other two rooms share bathroom. On the outside we have a large porch and two storage rooms. The farm has 900 orange trees and more or less 300 avocados, all irrigated by drip irrigation and irrigation engine. The Finca is located less than 10 kilometres from Sotogrande, specifically in Montenegral Alto, 3 kilometres from the two Lunas Polo equestrian Club and next to the four star monastery Hotel. It has permission from the Southern Hydrographic Confederation for the extraction of water from the Hozgarganta River. The property has direct access to the road and is completely fenced with fabric