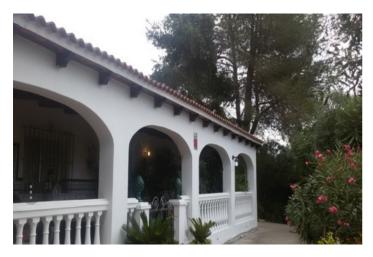

## Costa de la Luz, San Martín de Tesorillo

Incredible 28,000 square meters estate located in San Enrique del Tesorillo. This wonderful estate consists of a house of 200 square meters with outdoor garage, composed of three bedrooms, large living-dining room and bright and fully equipped kitchen, both with fireplace. As we continue the tour we find the three bedrooms, which the main en-suite room with Jacuzzi, the other two rooms share bathroom. On the outside we have a large porch and two storage rooms. The farm has 900 orange trees and more or less 300 avocados, all irrigated by drip irrigation and irrigation engine. The Finca is located less than 10 kilometres from Sotogrande, specifically in Montenegral Alto, 3 kilometres from the two Lunas Polo equestrian Club and next to the four star monastery Hotel. It has permission from the Southern Hydrographic Confederation for the extraction of water from the Hozgarganta River. The property has direct access to the road and is completely fenced with fabric