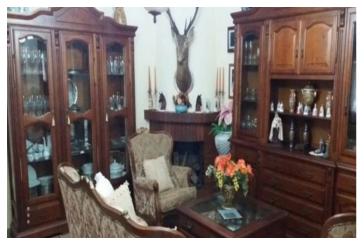

## Costa de la Luz, San Martín de Tesorillo

Incredible 28,000 square meters estate located in San Enrique del Tesorillo. This wonderful estate consists of a house of 200 square meters with outdoor garage, composed of three bedrooms, large living-dining room and bright and fully equipped kitchen, both with fireplace. As we continue the tour we find the three bedrooms, which the main en-suite room with Jacuzzi, the other two rooms share bathroom. On the outside we have a large porch and two storage rooms. The farm has 900 orange trees and more or less 300 avocados, all irrigated by drip irrigation and irrigation engine. The Finca is located less than 10 kilometres from Sotogrande, specifically in Montenegral Alto, 3 kilometres from the two Lunas Polo equestrian Club and next to the four star monastery Hotel. It has permission from the Southern Hydrographic Confederation for the extraction of water from the Hozgarganta River. The property has direct access to the road and is completely fenced with fabric