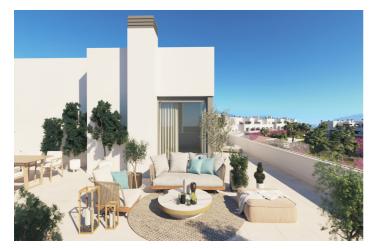

## Penthouse for sale in Cancelada, Estepona

Reference: R4179634 Bedrooms: 3 Bathrooms: 2 Build Size: 123m<sup>2</sup> Terrace: 33m<sup>2</sup>

## Costa del Sol, Cancelada

Penthouse for sale in Cancelada, Estepona with 3 bedrooms and 2 bathrooms, with communal swimming pool, communal garage and communal garden. Regarding property dimensions, it has 123.47 m<sup>2</sup> built, 90.8 m<sup>2</sup> interior and 33.53 m<sup>2</sup> terrace. Has the following facilities amenities near, transport near, air conditioning, storage room, gym, brand new, private terrace, kitchen equipped, gated community, lift, garden view, close to children playground, close to sea / beach, close to golf, open plan kitchen, urban view, close to shops and close to town.