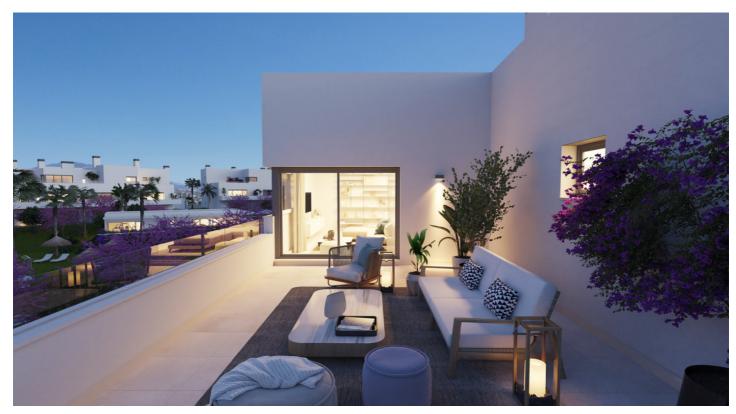

## Penthouse for sale in Cancelada, Estepona

Reference: R4179634 Bedrooms: 3 Bathrooms: 2 Build Size: 123m<sup>2</sup> Terrace: 33m<sup>2</sup>

## Costa del Sol, Cancelada

Penthouse for sale in Cancelada, Estepona with 3 bedrooms and 2 bathrooms, with communal swimming pool, communal garage and communal garden. Regarding property dimensions, it has 123.47 m<sup>2</sup> built, 90.8 m<sup>2</sup> interior and 33.53 m<sup>2</sup> terrace. Has the following facilities amenities near, transport near, air conditioning, storage room, gym, brand new, private terrace, kitchen equipped, gated community, lift, garden view, close to children playground, close to sea / beach, close to golf, open plan kitchen, urban view, close to shops and close to town.