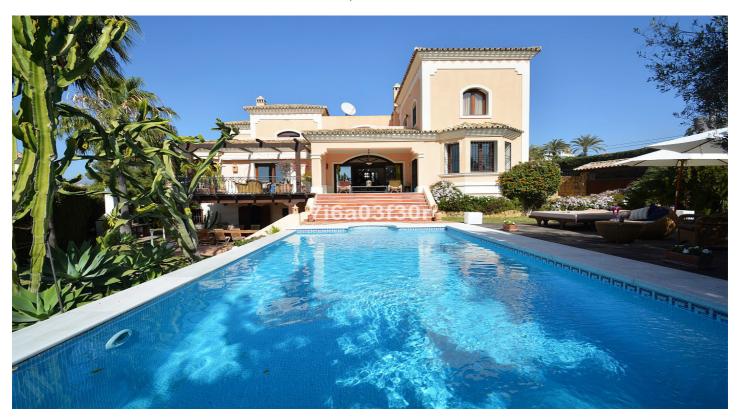

# Detached Villa for sale in Nueva Andalucía, Marbella

3,500,000 €

Reference: R2607917 Bedrooms: 5 Bathrooms: 4 Plot Size: 1,080m<sup>2</sup> Build Size: 600m<sup>2</sup> Terrace: 50m<sup>2</sup>

#### Property:

High quality built villa with outstanding views from 1st floor looking out to the sea, Morocco and Gibraltar. walking distance to Puerto Banús (only 600 metres) amenities, restaurants, bars and beaches.

The layout is entrance hall, living area and dining with direct access to the seawater pool with a chill-out and Balinese sun beds ideal for lounging or hosting pool parties.

To the right you have the spacious kitchen with a large dining table with 8 seats, one bedroom and guest toilet and in front you can find 2 large double rooms and one bathroom.

Dishwasher

Satellite TV

Jacuzzi

Microwave

3 Fireplace

Private garden

Private swimming pool with seawater

Storage