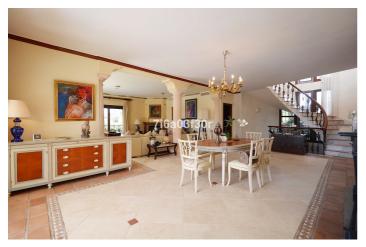

The layout is entrance hall, living area and dining with direct access to the seawater pool with a chill-out and Balinese sun beds ideal for lounging or hosting pool parties.

To the right you have the spacious kitchen with a large dining table with 8 seats, one bedroom and guest toilet and in front you can find 2 large double rooms and one bathroom.

Upstairs offers 3 bedrooms, one of them master bedroom with an en-suite and relaxing Jacuzzi. All bedrooms have direct access to a spacious sunny terrace overlooking the sea, Gibraltar and Africa.

Down in the Basement you will find a wine cellar and a room for meeting friends and to relax with access to the terrace, and another bedroom, barbecue and outdoor Jacuzzi.