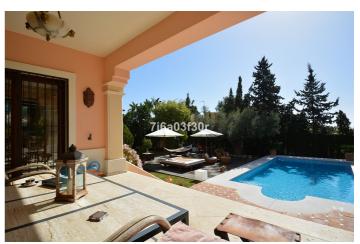

The layout is entrance hall, living area and dining with direct access to the seawater pool with a chill-out and Balinese sun beds ideal for lounging or hosting pool parties.

To the right you have the spacious kitchen with a large dining table with 8 seats, one bedroom and guest toilet and in front you can find 2 large double rooms and one bathroom.

Dishwasher

Satellite TV

Jacuzzi

Microwave

3 Fireplace

Private garden

Private swimming pool with seawater

Storage