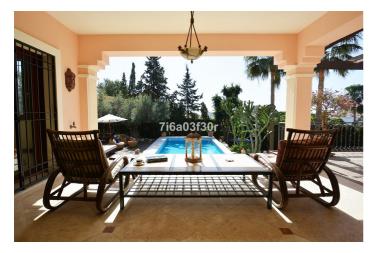

The layout is entrance hall, living area and dining with direct access to the seawater pool with a chill-out and Balinese sun beds ideal for lounging or hosting pool parties.

To the right you have the spacious kitchen with a large dining table with 8 seats, one bedroom and guest toilet and in front you can find 2 large double rooms and one bathroom.

Dishwasher

Satellite TV

Jacuzzi

Microwave

3 Fireplace

Private garden

Private swimming pool with seawater

Storage