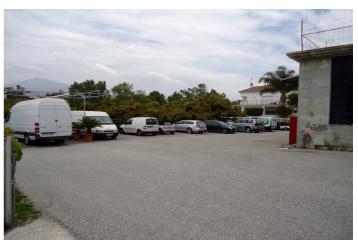

The plot includes a large parking area, as well as a portion of land with avocado trees, irrigation systems, and a water reservoir, adding versatility to the property. The location provides stunning views, with a westerly outlook towards the lake and north-facing views of the mountains and surrounding countryside. Conveniently situated, it is just a few minutes' drive from the A7 toll road, San Pedro town, Guadalmina Alta, and a range of amenities, making it a highly accessible and strategic site.