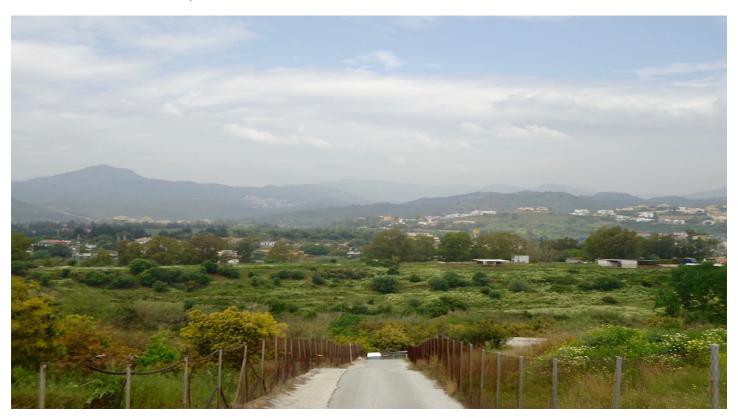

## Costa del Sol, San Pedro de Alcántara

This expansive plot of 5,620 m² with a 748 m² footprint and 900 m² interior space offers a unique investment opportunity in a prime location north of San Pedro de Alcántara, near the tranquil Las Medranas lake. The property features a commercial building with approved registration and future potential for residential construction on top, contingent upon the approval of the new Marbella PGOU. Additionally, the remaining land will also permit construction, offering significant development possibilities.

The plot includes a large parking area, as well as a portion of land with avocado trees, irrigation systems, and a water reservoir, adding versatility to the property. The location provides stunning views, with a westerly outlook towards the lake and north-facing views of the mountains and surrounding countryside. Conveniently situated, it is just a few minutes' drive from the A7 toll road, San Pedro town, Guadalmina Alta, and a range of amenities, making it a highly accessible and strategic site.