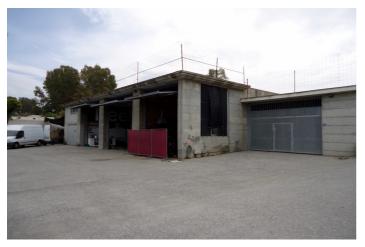

## Costa del Sol, San Pedro de Alcántara

This expansive plot of 5,620 m² with a 748 m² footprint and 900 m² interior space offers a unique investment opportunity in a prime location north of San Pedro de Alcántara, near the tranquil Las Medranas lake. The property features a commercial building with approved registration and future potential for residential construction on top, contingent upon the approval of the new Marbella PGOU. Additionally, the remaining land will also permit construction, offering significant development possibilities.

Rental contracts for the current tenants are set to expire within the next few years, opening further possibilities for redevelopment or reconfiguration of the space. With its combination of immediate rental income, future construction potential, and a sought-after location, this property represents a compelling opportunity for investors looking to capitalise on the dynamic Marbella real estate market.